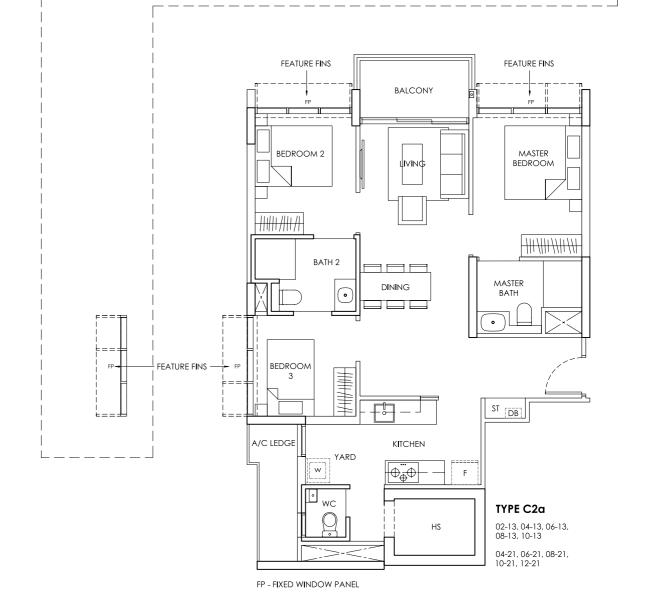

Area: 86 sqm / 926 sqft

TYPE

3 Bedroom

3 Bedroom with PES Area: 86 sqm / 926 sqft

3 Bedroom Area: 86 sqm / 926 sqft

FP - FIXED WINDOW PANEL

TYPE C2a 03-13, 05-13, 07-13, 09-13

03-21, 05-21, 07-21, 09-21, 11-21, 13-21

Area includes A/C ledge, balcony, PES, Roof Terrace and Void (where applicable). Orientation and facings will differ depending on the unit you are purchasing (please refer to key plan). All plans are not to scale and subject to changes as may be required by relevant authorities. All appliances and furniture shown in the plan are for illustration purpose only and not representation of fact. All floor areas are estimated and subjected to final survey. Legend: F - Fridge DB - Distribution Board ST - Storage space WC - Water Closet W - Washer A/C - Aircon PES - Private Enclosed Space HS - Household Shelter