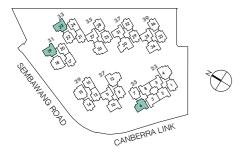

# UNIT **DISTRIBUTION CHART**

# 23 Canberra Crescent S(757078)

| Unit<br>Floor | 01 | 02 | 03   | 04 |
|---------------|----|----|------|----|
| 11            |    | C5 | С3   | C6 |
| 10            | C1 | C5 | C3   | C6 |
| 9             | C1 | C5 | C3   | C6 |
| 8             | C1 | C5 | C3   | C6 |
| 7             | C1 | C5 | C3   | C6 |
| 6             | C1 | C5 | С3   | C6 |
| 5             | C1 | C5 | C3   | C6 |
| 4             | C1 | C5 | C3   | C6 |
| 3             | C1 | C5 | C3   | C6 |
| 2             | C1 | C5 | C3   | C6 |
| 1             |    |    | С3-Р |    |
|               |    |    |      |    |