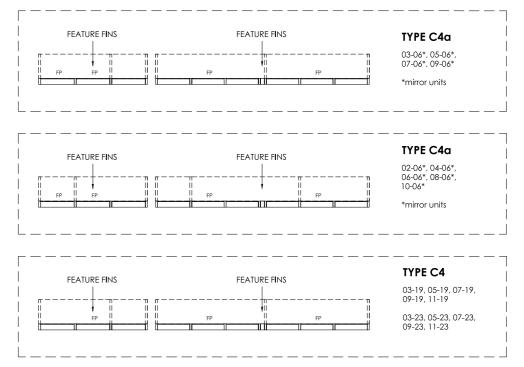

TYPE C1

03-01, 05-01, 07-01, 09-01

03-07, 05-07, 07-07, 09-07, 11-07

TYPE

3 Bedroom Area: 82 sqm / 883 sqft TYPE

3 Bedroom Area: 82 sqm / 883 sqft

TYPE

3 Bedroom with PES Area: 86 sqm / 926 sqft