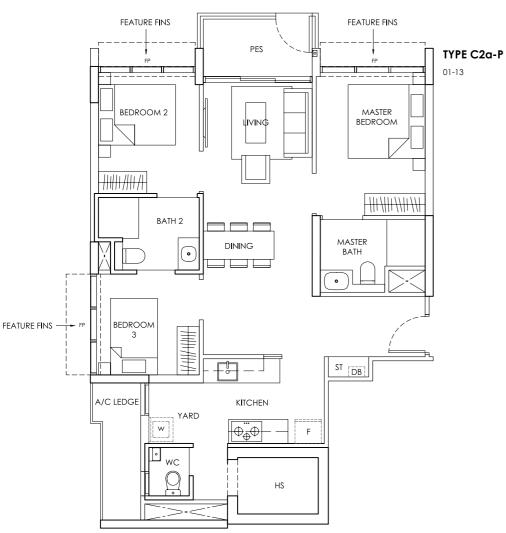

3 Bedroom with PES Area: 82 sqm / 883 sqft

FP - FIXED WINDOW PANEL

FEATURE FINS

TYPE

3 Bedroom

Area: 82 sqm / 883 sqft

FEATURE FINS

CHIC

TYPE C1

03-01, 05-01, 07-01, 09-01

03-07, 05-07, 07-07, 09-07, 11-07

TYPE

3 Bedroom Area: 82 sqm / 883 sqft TYPE

3 Bedroom Area: 82 sqm / 883 sqft

TYPE

3 Bedroom with PES Area: 86 sqm / 926 sqft