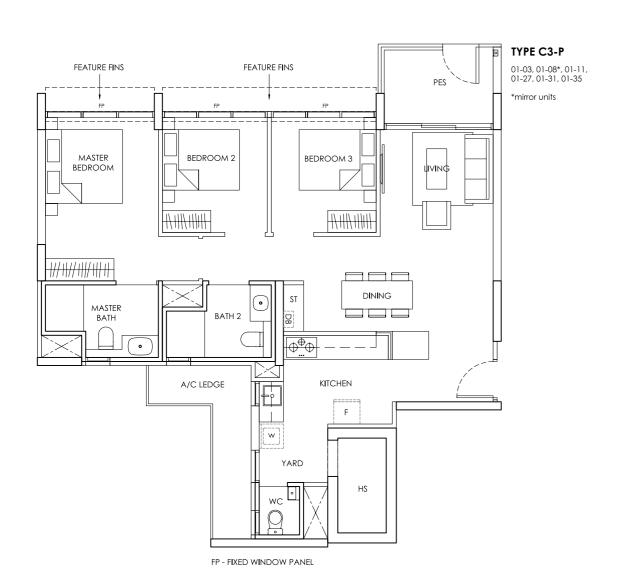

3 Bedroom with PES Area: 82 sqm / 883 sqft

FP - FIXED WINDOW PANEL

FEATURE FINS

TYPE

3 Bedroom

Area: 82 sqm / 883 sqft

FEATURE FINS

CHIC

TYPE C1

03-01, 05-01, 07-01, 09-01

03-07, 05-07, 07-07, 09-07, 11-07

TYPE

3 Bedroom Area: 82 sqm / 883 sqft TYPE

3 Bedroom Area: 82 sqm / 883 sqft

TYPE

3 Bedroom with PES Area: 86 sqm / 926 sqft

Area includes A/C ledge, balcony, PES, Roof Terrace and Void (where applicable). Orientation and facings will differ depending on the unit you are purchasing (please refer to key plan). All plans are not to scale and subject to changes as may be required by relevant authorities. All appliances and furniture shown in the plan are for illustration purpose only and not representation of fact. All floor areas are estimated and subjected to final survey. Legend: F - Fridge DB - Distribution Board ST - Storage space WC - Water Closet W - Washer A/C - Aircon PES - Private Enclosed Space HS - Household Shelter