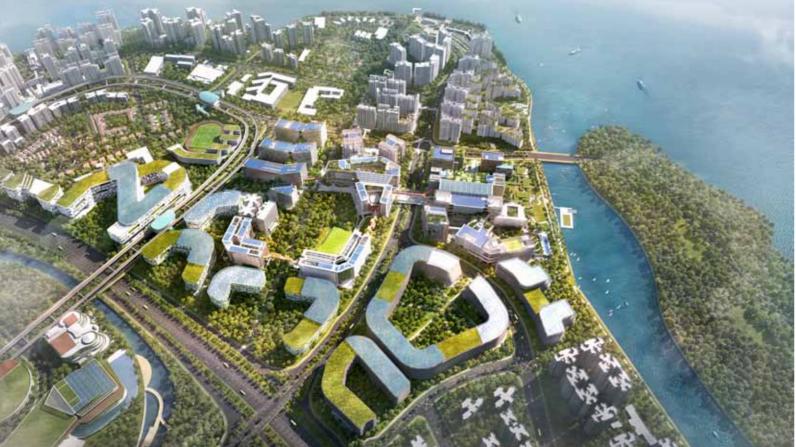

### Future Ready North Coast Innovation Corridor

The North Coast Innovation Corridor is envisioned as an exciting new economic zone where new ideas and innovations converge, bringing high value job opportunities to the region. This corridor covers Woodlands Regional Centre and stretches across the redeveloped Sembawang Shipyard to the future Seletar Regional Centre and Punggol Digital District. Provence Residence is well positioned to benefit from the abundant opportunities from this fast-growing corridor.

#### WOODLANDS **REGIONAL CENTRE**

This will eventually become the largest economic hub in Singapore's northern region. Over the next 15 years, new spaces for business, industry, research & development and learning & innovation will be introduced to Woodlands Regional Centre. Connected to key locations in Singapore and Johor Bahru, it will serve as the strategic centre for the Northern Agri-tech and Food Corridor.

#### **NORTH COAST**

**WOODLANDS** 

Situated at the waterfront, the upcoming Woodlands North Coast precinct will be a vibrant mixed-use precinct that will connect people, places and business. Flexible industrial spaces designed by JTC will allow for businesses to easily pursue both knowledgeintensive activities and light manufacturing operations.

#### **SEMBAWANG SHIPYARD RELOCATION**

When Sembawang Shipyard ceases operations in the future, the site has the potential to be transformed into an exciting new mixed use waterfront precinct. With its rich maritime history and unique coastal profile, the shipyard areas presents opportunities for new activated waterfront spaces for public to enjoy.