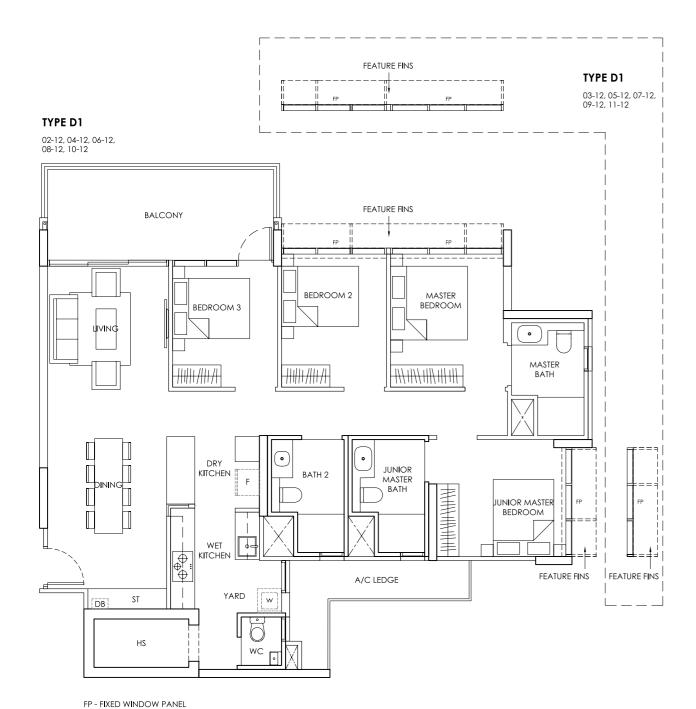

3 Bedroom with PES Area: 82 sqm / 883 sqft

FP - FIXED WINDOW PANEL

FEATURE FINS

TYPE

3 Bedroom

Area: 82 sqm / 883 sqft

FEATURE FINS

CHIC

TYPE C1

03-01, 05-01, 07-01, 09-01

03-07, 05-07, 07-07, 09-07, 11-07

TYPE

3 Bedroom Area: 82 sqm / 883 sqft TYPE

3 Bedroom Area: 82 sqm / 883 sqft

TYPE

3 Bedroom with PES Area: 86 sqm / 926 sqft

Area: 86 sqm / 926 sqft

TYPE

3 Bedroom

3 Bedroom with PES Area: 86 sqm / 926 sqft

3 Bedroom Area: 86 sqm / 926 sqft

FP - FIXED WINDOW PANEL

TYPE C2a 03-13, 05-13, 07-13, 09-13

03-21, 05-21, 07-21, 09-21, 11-21, 13-21

Area includes A/C ledge, balcony, PES, Roof Terrace and Void (where applicable). Orientation and facings will differ depending on the unit you are purchasing (please refer to key plan). All plans are not to scale and subject to changes as may be required by relevant authorities. All appliances and furniture shown in the plan are for illustration purpose only and not representation of fact. All floor areas are estimated and subjected to final survey. Legend: F - Fridge DB - Distribution Board ST - Storage space WC - Water Closet W - Washer A/C - Aircon PES - Private Enclosed Space HS - Household Shelter