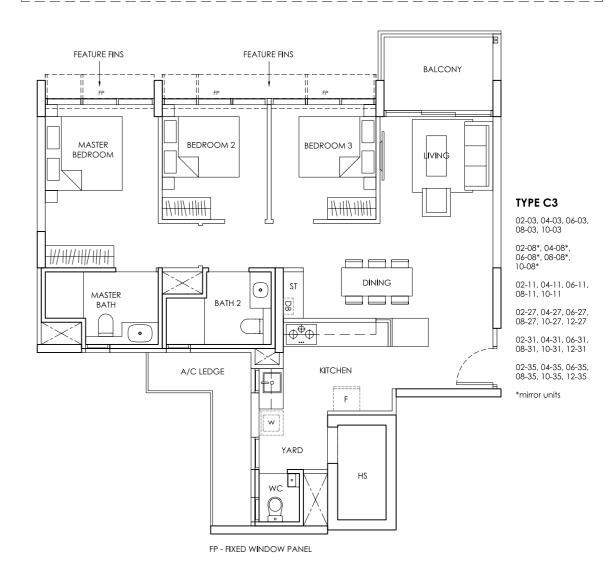

3 Bedroom with PES Area: 82 sqm / 883 sqft

FP - FIXED WINDOW PANEL

FEATURE FINS

TYPE

3 Bedroom

Area: 82 sqm / 883 sqft

FEATURE FINS

CHIC

TYPE C1

03-01, 05-01, 07-01, 09-01

03-07, 05-07, 07-07, 09-07, 11-07

TYPE

3 Bedroom Area: 82 sqm / 883 sqft TYPE

3 Bedroom Area: 82 sqm / 883 sqft

TYPE

3 Bedroom with PES Area: 86 sqm / 926 sqft

Area includes A/C ledge, balcony, PES, Roof Terrace and Void (where applicable). Orientation and facings will differ depending on the unit you are purchasing (please refer to key plan). All plans are not to scale and subject to changes as may be required by relevant authorities. All appliances and furniture shown in the plan are for illustration purpose only and not representation of fact. All floor areas are estimated and subjected to final survey. Legend: F - Fridge DB - Distribution Board ST - Storage space WC - Water Closet W - Washer A/C - Aircon PES - Private Enclosed Space HS - Household Shelter