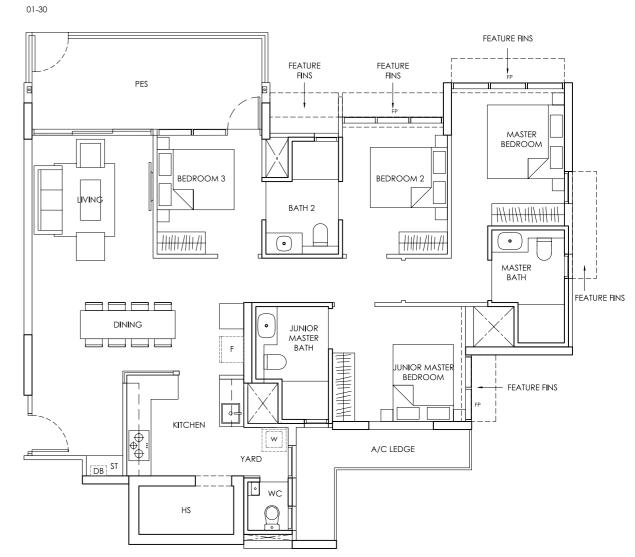

3 Bedroom with PES Area: 82 sqm / 883 sqft

FP - FIXED WINDOW PANEL

FEATURE FINS

TYPE

3 Bedroom

Area: 82 sqm / 883 sqft

FEATURE FINS

CHIC

TYPE C1

03-01, 05-01, 07-01, 09-01

03-07, 05-07, 07-07, 09-07, 11-07

TYPE

3 Bedroom Area: 82 sqm / 883 sqft TYPE

3 Bedroom Area: 82 sqm / 883 sqft

TYPE

3 Bedroom with PES Area: 86 sqm / 926 sqft

Area: 86 sqm / 926 sqft

TYPE

3 Bedroom

3 Bedroom with PES Area: 86 sqm / 926 sqft

3 Bedroom Area: 86 sqm / 926 sqft

FP - FIXED WINDOW PANEL

TYPE C2a 03-13, 05-13, 07-13, 09-13

03-21, 05-21, 07-21, 09-21, 11-21, 13-21

Area includes A/C ledge, balcony, PES, Roof Terrace and Void (where applicable). Orientation and facings will differ depending on the unit you are purchasing (please refer to key plan). All plans are not to scale and subject to changes as may be required by relevant authorities. All appliances and furniture shown in the plan are for illustration purpose only and not representation of fact. All floor areas are estimated and subjected to final survey. Legend: F - Fridge DB - Distribution Board ST - Storage space WC - Water Closet W - Washer A/C - Aircon PES - Private Enclosed Space HS - Household Shelter