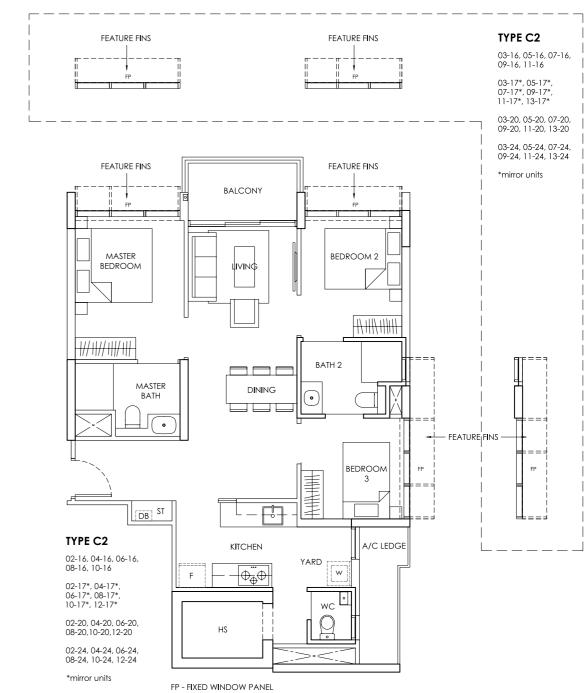

Area: 86 sqm / 926 sqft

TYPE

3 Bedroom

3 Bedroom with PES Area: 86 sqm / 926 sqft

3 Bedroom Area: 86 sqm / 926 sqft

FP - FIXED WINDOW PANEL

TYPE C2a 03-13, 05-13, 07-13, 09-13

03-21, 05-21, 07-21, 09-21, 11-21, 13-21

Area includes A/C ledge, balcony, PES, Roof Terrace and Void (where applicable). Orientation and facings will differ depending on the unit you are purchasing (please refer to key plan). All plans are not to scale and subject to changes as may be required by relevant authorities. All appliances and furniture shown in the plan are for illustration purpose only and not representation of fact. All floor areas are estimated and subjected to final survey. Legend: F - Fridge DB - Distribution Board ST - Storage space WC - Water Closet W - Washer A/C - Aircon PES - Private Enclosed Space HS - Household Shelter