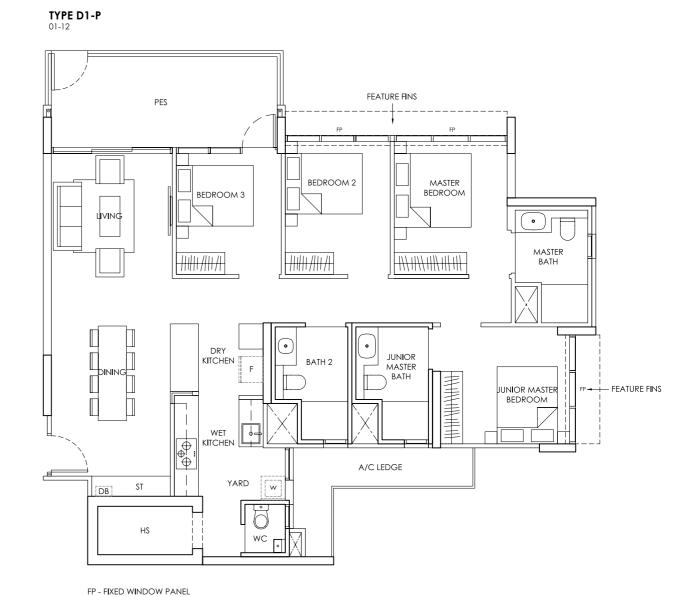

Area includes A/C ledge, balcony, PES, Roof Terrace and Void (where applicable). Orientation and facings will differ depending on the unit you are purchasing (please refer to key plan). All plans are not to scale and subject to changes as may be required by relevant authorities. All appliances and furniture shown in the plan are for illustration purpose only and not representation of fact. All floor areas are estimated and subjected to final survey. Legend: F - Fridge DB - Distribution Board ST - Storage space WC - Water Closet W - Washer A/C - Aircon PES - Private Enclosed Space HS - Household Shelter