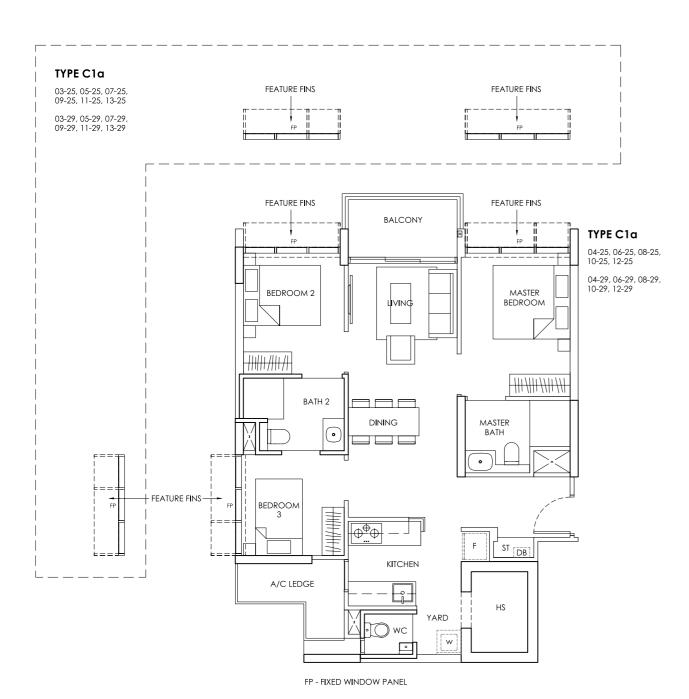

| 35 Canberra Crescent S(756931) |     |           |      |      |  |
|--------------------------------|-----|-----------|------|------|--|
| Unit<br>Floor                  | 25  | 26        | 27   | 28   |  |
| 13                             | C1a | C7        |      | C1   |  |
| 12                             | C1a | C7        | C3   | C1   |  |
| 11                             | C1a | C7        | C3   | C1   |  |
| 10                             | C1a | C7        | C3   | C1   |  |
| 9                              | C1a | C7        | С3   | C1   |  |
| 8                              | C1a | C7        | C3   | C1   |  |
| 7                              | C1a | C7        | C3   | C1   |  |
| 6                              | C1a | C7        | C3   | C1   |  |
| 5                              | C1a | <b>C7</b> | C3   | C1   |  |
| 4                              | C1a | C7        | C3   | C1   |  |
| 3                              | C1a | C7        | C3   | C1   |  |
| 2                              |     |           | C3   | C1   |  |
| 1                              |     |           | С3-Р | C1-P |  |

| 37 Canberra Crescent S(756932) |     |      |      |      |  |  |
|--------------------------------|-----|------|------|------|--|--|
| Unit<br>Floor                  | 29  | 30   | 31   | 32   |  |  |
| 13                             | C1a | D2   |      | C1   |  |  |
| 12                             | C1a | D2   | С3   | C1   |  |  |
| 11                             | C1a | D2   | С3   | C1   |  |  |
| 10                             | C1a | D2   | С3   | C1   |  |  |
| 9                              | C1a | D2   | С3   | C1   |  |  |
| 8                              | C1a | D2   | C3   | C1   |  |  |
| 7                              | C1a | D2   | C3   | C1   |  |  |
| 6                              | C1a | D2   | C3   | C1   |  |  |
| 5                              | C1a | D2   | C3   | C1   |  |  |
| 4                              | C1a | D2   | C3   | C1   |  |  |
| 3                              | C1a | D2   | C3   | C1   |  |  |
| 2                              |     | D2   | C3   | C1   |  |  |
| 1                              |     | D2-P | С3-Р | C1-P |  |  |

Area includes A/C ledge, balcony, PES, Roof Terrace and Void (where applicable). Orientation and facings will differ depending on the unit you are purchasing (please refer to key plan). All plans are not to scale and subject to changes as may be required by relevant authorities. All appliances and furniture shown in the plan are for illustration purpose only and not representation of fact. All floor areas are estimated and subjected to final survey. Legend: F - Fridge DB - Distribution Board ST - Storage space WC - Water Closet W - Washer A/C - Aircon PES - Private Enclosed Space HS - Household Shelter