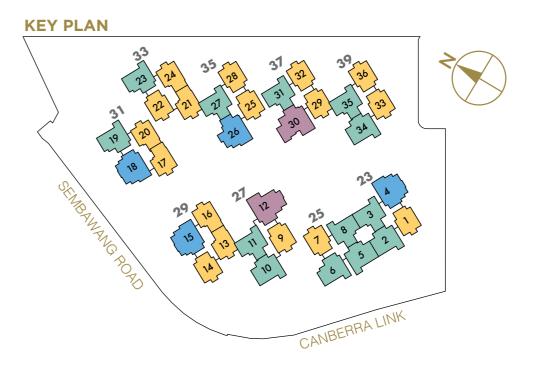

# UNIT **DISTRIBUTION CHART**

# 23 Canberra Crescent S(757078)

| Unit<br>Floor | 01 | 02 | 03   | 04 |
|---------------|----|----|------|----|
| 11            |    | C5 | С3   | C6 |
| 10            | C1 | C5 | C3   | C6 |
| 9             | C1 | C5 | C3   | C6 |
| 8             | C1 | C5 | C3   | C6 |
| 7             | C1 | C5 | C3   | C6 |
| 6             | C1 | C5 | С3   | C6 |
| 5             | C1 | C5 | C3   | C6 |
| 4             | C1 | C5 | C3   | C6 |
| 3             | C1 | C5 | C3   | C6 |
| 2             | C1 | C5 | C3   | C6 |
| 1             |    |    | С3-Р |    |
|               |    |    |      |    |

25 Canberra Crescent S(757079)

| 9 C1 C5a C3 D1 9 C2a 8 C1 C5a C3 D1 8 C2a 7 C1 C5a C3 D1 7 C2a 6 C1 C5a C3 D1 6 C2a 5 C1 C5a C3 D1 5 C2a 4 C1 C5a C3 D1 4 C2a 3 C1 C5a C3 D1 3 C2a 2 C1 C5a C3 D1 2 C2a                                                                                                                                                                                                                                                                                                | 27 Ca | nberra | Crescer | (080) | 29 Ca | nberr |       |
|------------------------------------------------------------------------------------------------------------------------------------------------------------------------------------------------------------------------------------------------------------------------------------------------------------------------------------------------------------------------------------------------------------------------------------------------------------------------|-------|--------|---------|-------|-------|-------|-------|
| 10     C1     C5a     C3     D1     10     C2a       9     C1     C5a     C3     D1     9     C2a       8     C1     C5a     C3     D1     8     C2a       7     C1     C5a     C3     D1     7     C2a       6     C1     C5a     C3     D1     6     C2a       5     C1     C5a     C3     D1     5     C2a       4     C1     C5a     C3     D1     4     C2a       3     C1     C5a     C3     D1     3     C2a       2     C1     C5a     C3     D1     2     C2a |       | 09     | 10      | 11    | 12    |       | 13    |
| 9 C1 C5a C3 D1 9 C2a  8 C1 C5a C3 D1 8 C2a  7 C1 C5a C3 D1 7 C2a  6 C1 C5a C3 D1 6 C2a  5 C1 C5a C3 D1 5 C2a  4 C1 C5a C3 D1 4 C2a  3 C1 C5a C3 D1 3 C2a  2 C1 C5a C3 D1 2 C2a                                                                                                                                                                                                                                                                                         | 11    |        | C5a     | С3    | D1    | 11    |       |
| 8 C1 C5a C3 D1 8 C2a  7 C1 C5a C3 D1 7 C2a  6 C1 C5a C3 D1 6 C2a  5 C1 C5a C3 D1 5 C2a  4 C1 C5a C3 D1 4 C2a  3 C1 C5a C3 D1 3 C2a  2 C1 C5a C3 D1 2 C2a                                                                                                                                                                                                                                                                                                               | 10    | C1     | C5a     | C3    | D1    | 10    | C2a   |
| 7 C1 C5a C3 D1 7 C2a 6 C1 C5a C3 D1 6 C2a 5 C1 C5a C3 D1 5 C2a 4 C1 C5a C3 D1 4 C2a 3 C1 C5a C3 D1 3 C2a 2 C1 C5a C3 D1 2 C2a                                                                                                                                                                                                                                                                                                                                          | 9     | C1     | C5a     | C3    | D1    | 9     | C2a   |
| 6 C1 C5a C3 D1 6 C2a 5 C1 C5a C3 D1 5 C2a 4 C1 C5a C3 D1 4 C2a 3 C1 C5a C3 D1 3 C2a 2 C1 C5a C3 D1 2 C2a                                                                                                                                                                                                                                                                                                                                                               | 8     | C1     | C5a     | C3    | D1    | 8     | C2a   |
| 5 C1 C5a C3 D1 5 C2a  4 C1 C5a C3 D1 4 C2a  3 C1 C5a C3 D1 3 C2a  2 C1 C5a C3 D1 2 C2a                                                                                                                                                                                                                                                                                                                                                                                 | 7     | C1     | C5a     | C3    | D1    | 7     | C2a   |
| 4 C1 C5a C3 D1 4 C2a 3 C1 C5a C3 D1 3 C2a 2 C1 C5a C3 D1 2 C2a                                                                                                                                                                                                                                                                                                                                                                                                         | 6     | C1     | C5a     | C3    | D1    | 6     | C2a   |
| 3 C1 C5a C3 D1 3 C2a<br>2 C1 C5a C3 D1 2 C2a                                                                                                                                                                                                                                                                                                                                                                                                                           | 5     | C1     | C5a     | C3    | D1    | 5     | C2a   |
| 2 C1 C5a C3 D1 2 C2                                                                                                                                                                                                                                                                                                                                                                                                                                                    | 4     | C1     | C5a     | С3    | D1    | 4     | C2a   |
|                                                                                                                                                                                                                                                                                                                                                                                                                                                                        | 3     | C1     | C5a     | С3    | D1    | 3     | C2a   |
| 1 C1-P C5a-P C3-P D1-P 1 C2a-                                                                                                                                                                                                                                                                                                                                                                                                                                          | 2     | C1     | C5a     | С3    | D1    | 2     | C2a   |
|                                                                                                                                                                                                                                                                                                                                                                                                                                                                        | 1     | C1-P   | C5a-P   | С3-Р  | D1-P  | 1     | C2a-F |
|                                                                                                                                                                                                                                                                                                                                                                                                                                                                        |       |        |         |       |       |       |       |

| 29 Canberra Crescent S(757081) |       |       |       |      |
|--------------------------------|-------|-------|-------|------|
| Unit<br>Floor                  | 13    | 14    | 15    | 16   |
| 11                             |       | C1b   | C6a   | C2   |
| 10                             | C2a   | C1b   | C6a   | C2   |
| 9                              | C2a   | C1b   | C6a   | C2   |
| 8                              | C2a   | C1b   | C6a   | C2   |
| 7                              | C2a   | C1b   | C6a   | C2   |
| 6                              | C2a   | C1b   | C6a   | C2   |
| 5                              | C2a   | C1b   | C6a   | C2   |
| 4                              | C2a   | C1b   | C6a   | C2   |
| 3                              | C2a   | C1b   | C6a   | C2   |
| 2                              | C2a   | C1b   | C6a   | C2   |
| 1                              | C2a-P | C1b-P | C6a-P | C2-P |
|                                |       |       |       |      |

| 31 Canberra Crescent S(756929) |      |      |      |      |  |
|--------------------------------|------|------|------|------|--|
| Unit<br>Floor                  | 17   | 18   | 19   | 20   |  |
| 13                             | C2   | C6   |      | C2   |  |
| 12                             | C2   | C6   | C4   | C2   |  |
| 11                             | C2   | C6   | C4   | C2   |  |
| 10                             | C2   | C6   | C4   | C2   |  |
| 9                              | C2   | C6   | C4   | C2   |  |
| 8                              | C2   | C6   | C4   | C2   |  |
| 7                              | C2   | C6   | C4   | C2   |  |
| 6                              | C2   | C6   | C4   | C2   |  |
| 5                              | C2   | C6   | C4   | C2   |  |
| 4                              | C2   | C6   | C4   | C2   |  |
| 3                              | C2   | C6   | C4   | C2   |  |
| 2                              | C2   | C6   | C4   | C2   |  |
| 1                              | C2-P | С6-Р | C4-P | C2-P |  |

| Unit<br>Floor | 21  | 22   | 23   | 24   |
|---------------|-----|------|------|------|
| 13            | C2a | C1   |      | C2   |
| 12            | C2a | C1   | C4   | C2   |
| 11            | C2a | C1   | C4   | C2   |
| 10            | C2a | C1   | C4   | C2   |
| 9             | C2a | C1   | C4   | C2   |
| 8             | C2a | C1   | C4   | C2   |
| 7             | C2a | C1   | C4   | C2   |
| 6             | C2a | C1   | C4   | C2   |
| 5             | C2a | C1   | C4   | C2   |
| 4             | C2a | C1   | C4   | C2   |
| 3             | C2a | C1   | C4   | C2   |
| 2             |     | C1   | C4   | C2   |
| 1             |     | C1-P | C4-P | C2-P |

| 35 Canberra Crescent S(756931) |     |           |      |      |  |
|--------------------------------|-----|-----------|------|------|--|
| Unit<br>Floor                  | 25  | 26        | 27   | 28   |  |
| 13                             | C1a | C7        |      | C1   |  |
| 12                             | C1a | C7        | C3   | C1   |  |
| 11                             | C1a | C7        | C3   | C1   |  |
| 10                             | C1a | C7        | C3   | C1   |  |
| 9                              | C1a | C7        | С3   | C1   |  |
| 8                              | C1a | C7        | C3   | C1   |  |
| 7                              | C1a | C7        | C3   | C1   |  |
| 6                              | C1a | C7        | C3   | C1   |  |
| 5                              | C1a | <b>C7</b> | C3   | C1   |  |
| 4                              | C1a | C7        | C3   | C1   |  |
| 3                              | C1a | C7        | C3   | C1   |  |
| 2                              |     |           | C3   | C1   |  |
| 1                              |     |           | С3-Р | C1-P |  |

| 37 Canberra Crescent S(756932) |     |      |      |      |  |  |
|--------------------------------|-----|------|------|------|--|--|
| Unit<br>Floor                  | 29  | 30   | 31   | 32   |  |  |
| 13                             | C1a | D2   |      | C1   |  |  |
| 12                             | C1a | D2   | С3   | C1   |  |  |
| 11                             | C1a | D2   | С3   | C1   |  |  |
| 10                             | C1a | D2   | С3   | C1   |  |  |
| 9                              | C1a | D2   | С3   | C1   |  |  |
| 8                              | C1a | D2   | C3   | C1   |  |  |
| 7                              | C1a | D2   | C3   | C1   |  |  |
| 6                              | C1a | D2   | C3   | C1   |  |  |
| 5                              | C1a | D2   | C3   | C1   |  |  |
| 4                              | C1a | D2   | C3   | C1   |  |  |
| 3                              | C1a | D2   | C3   | C1   |  |  |
| 2                              |     | D2   | C3   | C1   |  |  |
| 1                              |     | D2-P | С3-Р | C1-P |  |  |

| 39 Canberra Crescent S(756933) |    |    |      |      |  |  |
|--------------------------------|----|----|------|------|--|--|
| Unit<br>Floor                  | 33 | 34 | 35   | 36   |  |  |
| 13                             | C1 | C5 |      | C1   |  |  |
| 12                             | C1 | C5 | C3   | C1   |  |  |
| 11                             | C1 | C5 | С3   | C1   |  |  |
| 10                             | C1 | C5 | C3   | C1   |  |  |
| 9                              | C1 | C5 | С3   | C1   |  |  |
| 8                              | C1 | C5 | C3   | C1   |  |  |
| 7                              | C1 | C5 | С3   | C1   |  |  |
| 6                              | C1 | C5 | С3   | C1   |  |  |
| 5                              | C1 | C5 | C3   | C1   |  |  |
| 4                              | C1 | C5 | С3   | C1   |  |  |
| 3                              | C1 | C5 | С3   | C1   |  |  |
| 2                              | C1 | C5 | С3   | C1   |  |  |
| 1                              |    |    | С3-Р | C1-P |  |  |
|                                |    |    |      |      |  |  |