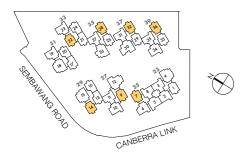

# 23 Canberra Crescent S(757078)

| Unit<br>Floor | 01 | 02 | 03   | 04 |
|---------------|----|----|------|----|
| 11            |    | C5 | С3   | C6 |
| 10            | C1 | C5 | C3   | C6 |
| 9             | C1 | C5 | C3   | C6 |
| 8             | C1 | C5 | C3   | C6 |
| 7             | C1 | C5 | C3   | C6 |
| 6             | C1 | C5 | С3   | C6 |
| 5             | C1 | C5 | C3   | C6 |
| 4             | C1 | C5 | C3   | C6 |
| 3             | C1 | C5 | C3   | C6 |
| 2             | C1 | C5 | C3   | C6 |
| 1             |    |    | С3-Р |    |
|               |    |    |      |    |

25 Canberra Crescent S(757079)

| 9 C1 C5a C3 D1 9 C2a 8 C1 C5a C3 D1 8 C2a 7 C1 C5a C3 D1 7 C2a 6 C1 C5a C3 D1 6 C2a 5 C1 C5a C3 D1 5 C2a 4 C1 C5a C3 D1 4 C2a 3 C1 C5a C3 D1 3 C2a 2 C1 C5a C3 D1 2 C2a                                                                                                                                                                                                                                                                                                | 27 Ca | nberra | Crescer | (080) | 29 Ca | nberr |       |
|------------------------------------------------------------------------------------------------------------------------------------------------------------------------------------------------------------------------------------------------------------------------------------------------------------------------------------------------------------------------------------------------------------------------------------------------------------------------|-------|--------|---------|-------|-------|-------|-------|
| 10     C1     C5a     C3     D1     10     C2a       9     C1     C5a     C3     D1     9     C2a       8     C1     C5a     C3     D1     8     C2a       7     C1     C5a     C3     D1     7     C2a       6     C1     C5a     C3     D1     6     C2a       5     C1     C5a     C3     D1     5     C2a       4     C1     C5a     C3     D1     4     C2a       3     C1     C5a     C3     D1     3     C2a       2     C1     C5a     C3     D1     2     C2a |       | 09     | 10      | 11    | 12    |       | 13    |
| 9 C1 C5a C3 D1 9 C2a  8 C1 C5a C3 D1 8 C2a  7 C1 C5a C3 D1 7 C2a  6 C1 C5a C3 D1 6 C2a  5 C1 C5a C3 D1 5 C2a  4 C1 C5a C3 D1 4 C2a  3 C1 C5a C3 D1 3 C2a  2 C1 C5a C3 D1 2 C2a                                                                                                                                                                                                                                                                                         | 11    |        | C5a     | С3    | D1    | 11    |       |
| 8 C1 C5a C3 D1 8 C2a  7 C1 C5a C3 D1 7 C2a  6 C1 C5a C3 D1 6 C2a  5 C1 C5a C3 D1 5 C2a  4 C1 C5a C3 D1 4 C2a  3 C1 C5a C3 D1 3 C2a  2 C1 C5a C3 D1 2 C2a                                                                                                                                                                                                                                                                                                               | 10    | C1     | C5a     | C3    | D1    | 10    | C2a   |
| 7 C1 C5a C3 D1 7 C2a 6 C1 C5a C3 D1 6 C2a 5 C1 C5a C3 D1 5 C2a 4 C1 C5a C3 D1 4 C2a 3 C1 C5a C3 D1 3 C2a 2 C1 C5a C3 D1 2 C2a                                                                                                                                                                                                                                                                                                                                          | 9     | C1     | C5a     | C3    | D1    | 9     | C2a   |
| 6 C1 C5a C3 D1 6 C2a 5 C1 C5a C3 D1 5 C2a 4 C1 C5a C3 D1 4 C2a 3 C1 C5a C3 D1 3 C2a 2 C1 C5a C3 D1 2 C2a                                                                                                                                                                                                                                                                                                                                                               | 8     | C1     | C5a     | C3    | D1    | 8     | C2a   |
| 5 C1 C5a C3 D1 5 C2a  4 C1 C5a C3 D1 4 C2a  3 C1 C5a C3 D1 3 C2a  2 C1 C5a C3 D1 2 C2a                                                                                                                                                                                                                                                                                                                                                                                 | 7     | C1     | C5a     | C3    | D1    | 7     | C2a   |
| 4 C1 C5a C3 D1 4 C2a 3 C1 C5a C3 D1 3 C2a 2 C1 C5a C3 D1 2 C2a                                                                                                                                                                                                                                                                                                                                                                                                         | 6     | C1     | C5a     | C3    | D1    | 6     | C2a   |
| 3 C1 C5a C3 D1 3 C2a<br>2 C1 C5a C3 D1 2 C2a                                                                                                                                                                                                                                                                                                                                                                                                                           | 5     | C1     | C5a     | C3    | D1    | 5     | C2a   |
| 2 C1 C5a C3 D1 2 C2                                                                                                                                                                                                                                                                                                                                                                                                                                                    | 4     | C1     | C5a     | С3    | D1    | 4     | C2a   |
|                                                                                                                                                                                                                                                                                                                                                                                                                                                                        | 3     | C1     | C5a     | С3    | D1    | 3     | C2a   |
| 1 C1-P C5a-P C3-P D1-P 1 C2a-                                                                                                                                                                                                                                                                                                                                                                                                                                          | 2     | C1     | C5a     | С3    | D1    | 2     | C2a   |
|                                                                                                                                                                                                                                                                                                                                                                                                                                                                        | 1     | C1-P   | C5a-P   | С3-Р  | D1-P  | 1     | C2a-F |
|                                                                                                                                                                                                                                                                                                                                                                                                                                                                        |       |        |         |       |       |       |       |

| 29 Canberra Crescent S(757081) |       |       |       |      |
|--------------------------------|-------|-------|-------|------|
| Unit<br>Floor                  | 13    | 14    | 15    | 16   |
| 11                             |       | C1b   | C6a   | C2   |
| 10                             | C2a   | C1b   | C6a   | C2   |
| 9                              | C2a   | C1b   | C6a   | C2   |
| 8                              | C2a   | C1b   | C6a   | C2   |
| 7                              | C2a   | C1b   | C6a   | C2   |
| 6                              | C2a   | C1b   | C6a   | C2   |
| 5                              | C2a   | C1b   | C6a   | C2   |
| 4                              | C2a   | C1b   | C6a   | C2   |
| 3                              | C2a   | C1b   | C6a   | C2   |
| 2                              | C2a   | C1b   | C6a   | C2   |
| 1                              | C2a-P | C1b-P | C6a-P | C2-P |
|                                |       |       |       |      |

| 31 Canberra Crescent S(756929) |      |      |      |      |  |
|--------------------------------|------|------|------|------|--|
| Unit<br>Floor                  | 17   | 18   | 19   | 20   |  |
| 13                             | C2   | C6   |      | C2   |  |
| 12                             | C2   | C6   | C4   | C2   |  |
| 11                             | C2   | C6   | C4   | C2   |  |
| 10                             | C2   | C6   | C4   | C2   |  |
| 9                              | C2   | C6   | C4   | C2   |  |
| 8                              | C2   | C6   | C4   | C2   |  |
| 7                              | C2   | C6   | C4   | C2   |  |
| 6                              | C2   | C6   | C4   | C2   |  |
| 5                              | C2   | C6   | C4   | C2   |  |
| 4                              | C2   | C6   | C4   | C2   |  |
| 3                              | C2   | C6   | C4   | C2   |  |
| 2                              | C2   | C6   | C4   | C2   |  |
| 1                              | C2-P | С6-Р | C4-P | C2-P |  |

| Unit<br>Floor | 21  | 22   | 23   | 24   |
|---------------|-----|------|------|------|
| 13            | C2a | C1   |      | C2   |
| 12            | C2a | C1   | C4   | C2   |
| 11            | C2a | C1   | C4   | C2   |
| 10            | C2a | C1   | C4   | C2   |
| 9             | C2a | C1   | C4   | C2   |
| 8             | C2a | C1   | C4   | C2   |
| 7             | C2a | C1   | C4   | C2   |
| 6             | C2a | C1   | C4   | C2   |
| 5             | C2a | C1   | C4   | C2   |
| 4             | C2a | C1   | C4   | C2   |
| 3             | C2a | C1   | C4   | C2   |
| 2             |     | C1   | C4   | C2   |
| 1             |     | C1-P | C4-P | C2-P |

| 35 Canberra Crescent S(756931) |     |           |      |      |  |
|--------------------------------|-----|-----------|------|------|--|
| Unit<br>Floor                  | 25  | 26        | 27   | 28   |  |
| 13                             | C1a | C7        |      | C1   |  |
| 12                             | C1a | C7        | C3   | C1   |  |
| 11                             | C1a | C7        | C3   | C1   |  |
| 10                             | C1a | C7        | C3   | C1   |  |
| 9                              | C1a | C7        | С3   | C1   |  |
| 8                              | C1a | C7        | C3   | C1   |  |
| 7                              | C1a | C7        | C3   | C1   |  |
| 6                              | C1a | C7        | C3   | C1   |  |
| 5                              | C1a | <b>C7</b> | C3   | C1   |  |
| 4                              | C1a | C7        | C3   | C1   |  |
| 3                              | C1a | C7        | C3   | C1   |  |
| 2                              |     |           | C3   | C1   |  |
| 1                              |     |           | С3-Р | C1-P |  |

| 37 Canberra Crescent S(756932) |     |      |      |      |  |  |
|--------------------------------|-----|------|------|------|--|--|
| Unit<br>Floor                  | 29  | 30   | 31   | 32   |  |  |
| 13                             | C1a | D2   |      | C1   |  |  |
| 12                             | C1a | D2   | С3   | C1   |  |  |
| 11                             | C1a | D2   | С3   | C1   |  |  |
| 10                             | C1a | D2   | С3   | C1   |  |  |
| 9                              | C1a | D2   | С3   | C1   |  |  |
| 8                              | C1a | D2   | C3   | C1   |  |  |
| 7                              | C1a | D2   | C3   | C1   |  |  |
| 6                              | C1a | D2   | C3   | C1   |  |  |
| 5                              | C1a | D2   | C3   | C1   |  |  |
| 4                              | C1a | D2   | C3   | C1   |  |  |
| 3                              | C1a | D2   | C3   | C1   |  |  |
| 2                              |     | D2   | C3   | C1   |  |  |
| 1                              |     | D2-P | С3-Р | C1-P |  |  |

| 39 Canberra Crescent S(756933) |    |    |      |      |  |  |
|--------------------------------|----|----|------|------|--|--|
| Unit<br>Floor                  | 33 | 34 | 35   | 36   |  |  |
| 13                             | C1 | C5 |      | C1   |  |  |
| 12                             | C1 | C5 | C3   | C1   |  |  |
| 11                             | C1 | C5 | С3   | C1   |  |  |
| 10                             | C1 | C5 | C3   | C1   |  |  |
| 9                              | C1 | C5 | С3   | C1   |  |  |
| 8                              | C1 | C5 | C3   | C1   |  |  |
| 7                              | C1 | C5 | С3   | C1   |  |  |
| 6                              | C1 | C5 | С3   | C1   |  |  |
| 5                              | C1 | C5 | C3   | C1   |  |  |
| 4                              | C1 | C5 | С3   | C1   |  |  |
| 3                              | C1 | C5 | С3   | C1   |  |  |
| 2                              | C1 | C5 | С3   | C1   |  |  |
| 1                              |    |    | С3-Р | C1-P |  |  |
|                                |    |    |      |      |  |  |