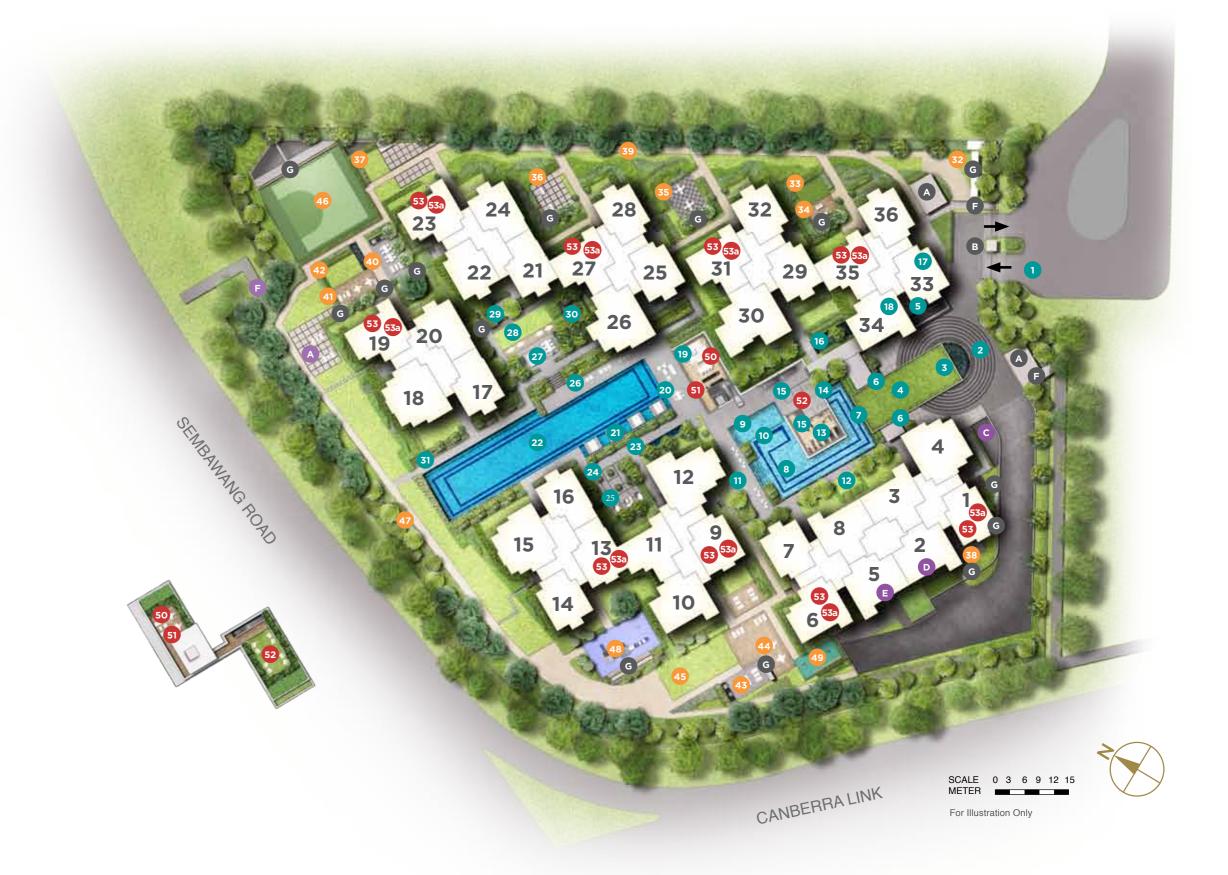

#### SITE/FACILITIES

#### 1ST LEVEL ROYAL FRENCH COURT

- Bonjour 1. Entryway
- 2. Arrival Court
  3. Arrival Water Feature

- 4. Arrival Drop Off
  5. Arrival Waiting Area
  6. Cascading Water Feature

- Jardin d'eau 7. Arrival Spring 8. Family Pool
- 9. Kid Pool
- 10. Jet Pool
- 11. Family Deck
  12. Overflow Water Feature
- 13. Gym Room 14. Changing Room
- 15. Steam Room 16. Reflective Water Feature
- 17. Learning Zone
  18. Entertainment Zone
- 19. Function Room
- 20. Lounge Deck 21. Sun Lounge
- 22. 50m Lap Pool 23. Topiary Walk
- 24. Romance Square 25. Romance Court

- 26. Relaxing Deck
  27. Celebration Pavilion
- 28. Celebration Lawn 29. Garden Walk
- 30. Secret Court 31. Infinity Edge Walk

#### **COUNTRYSIDE GARDENS**

#### Sanctuaire du Jardin 32. Flower Garden

- . Boutique Lawn Garden
- 34. Leisure Deck 35. Green Checker Garden
- 36. Serenity Garden 37. Fragrance Garden
- 38. Green Lounge 39. Botany Walk

#### Jardin du Pavillon

- 40. Dining Pavilion
  41. Alfresco Dining
- 42. Chill Out Lawn 43. Party BBQ Pavilion
- 44. Party Alfresco Dining 45. Party Lawn

- La Santé 46. Half Basketball Court
- 47. Jogging Track48. Children's Playground
- 49. Fitness Corner
- **SERVICES**

#### A. Bicycle Parking Lots

- B. Guardhouse F. Side Gate
- G. Ventilation Shaft

#### 2ND LEVEL LIVING UP

50. Sky Dining 51. Sky Lounge

52. Sky Lawn

**ROOF LEVEL** 53. Roof Terrace 53a. Water Tank

#### **BASEMENT**

**SERVICES** 

- A. Bicycle Parking Lots
- C. Genset
- D. Bin Centre
- E. Electrical Sub-station
- F. Side Gate