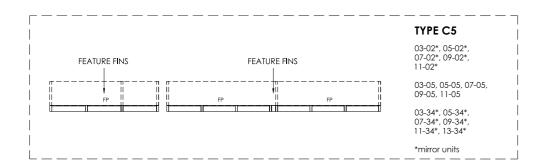

3 Bedroom

C5a-P

Area: 99 sqm / 1066 sqft

FP - FIXED WINDOW PANEL

#### TYPE C5a-P

01-10

FP - FIXED WINDOW PANEL

Area includes A/C ledge, balcony, PES, Roof Terrace and Void (where applicable). Orientation and facings will differ depending on the unit you are purchasing (please refer to key plan). All plans are not to scale and subject to changes as may be required by relevant authorities. All appliances and furniture shown in the plan are for illustration purpose only and not representation of fact. All floor areas are estimated and subjected to final survey. Legend: F - Fridge DB - Distribution Board ST - Storage space WC - Water Closet W - Washer A/C - Aircon PES - Private Enclosed Space HS - Household Shelter

3 Bedroom

Area: 99 sqm / 1066 sqft

3 Bedroom with PES Area: 116 sqm / 1249 sqft

#### TYPE C5a

FP - FIXED WINDOW PANEL

FP - FIXED WINDOW PANEL

ELITE

FP - FIXED WINDOW PANEL

GRANDE

Area includes A/C ledge, balcony, PES, Roof Terrace and Void (where applicable). Orientation and facings will differ depending on the unit you are purchasing (please refer to key plan). All plans are not to scale and subject to changes as may be required by relevant authorities. All appliances and furniture shown in the plan are for illustration purpose only and not representation of fact. All floor areas are estimated and subjected to final survey. Legend: F - Fridge DB - Distribution Board ST - Storage space WC - Water Closet W - Washer A/C - Aircon PES - Private Enclosed Space HS - Household Shelter