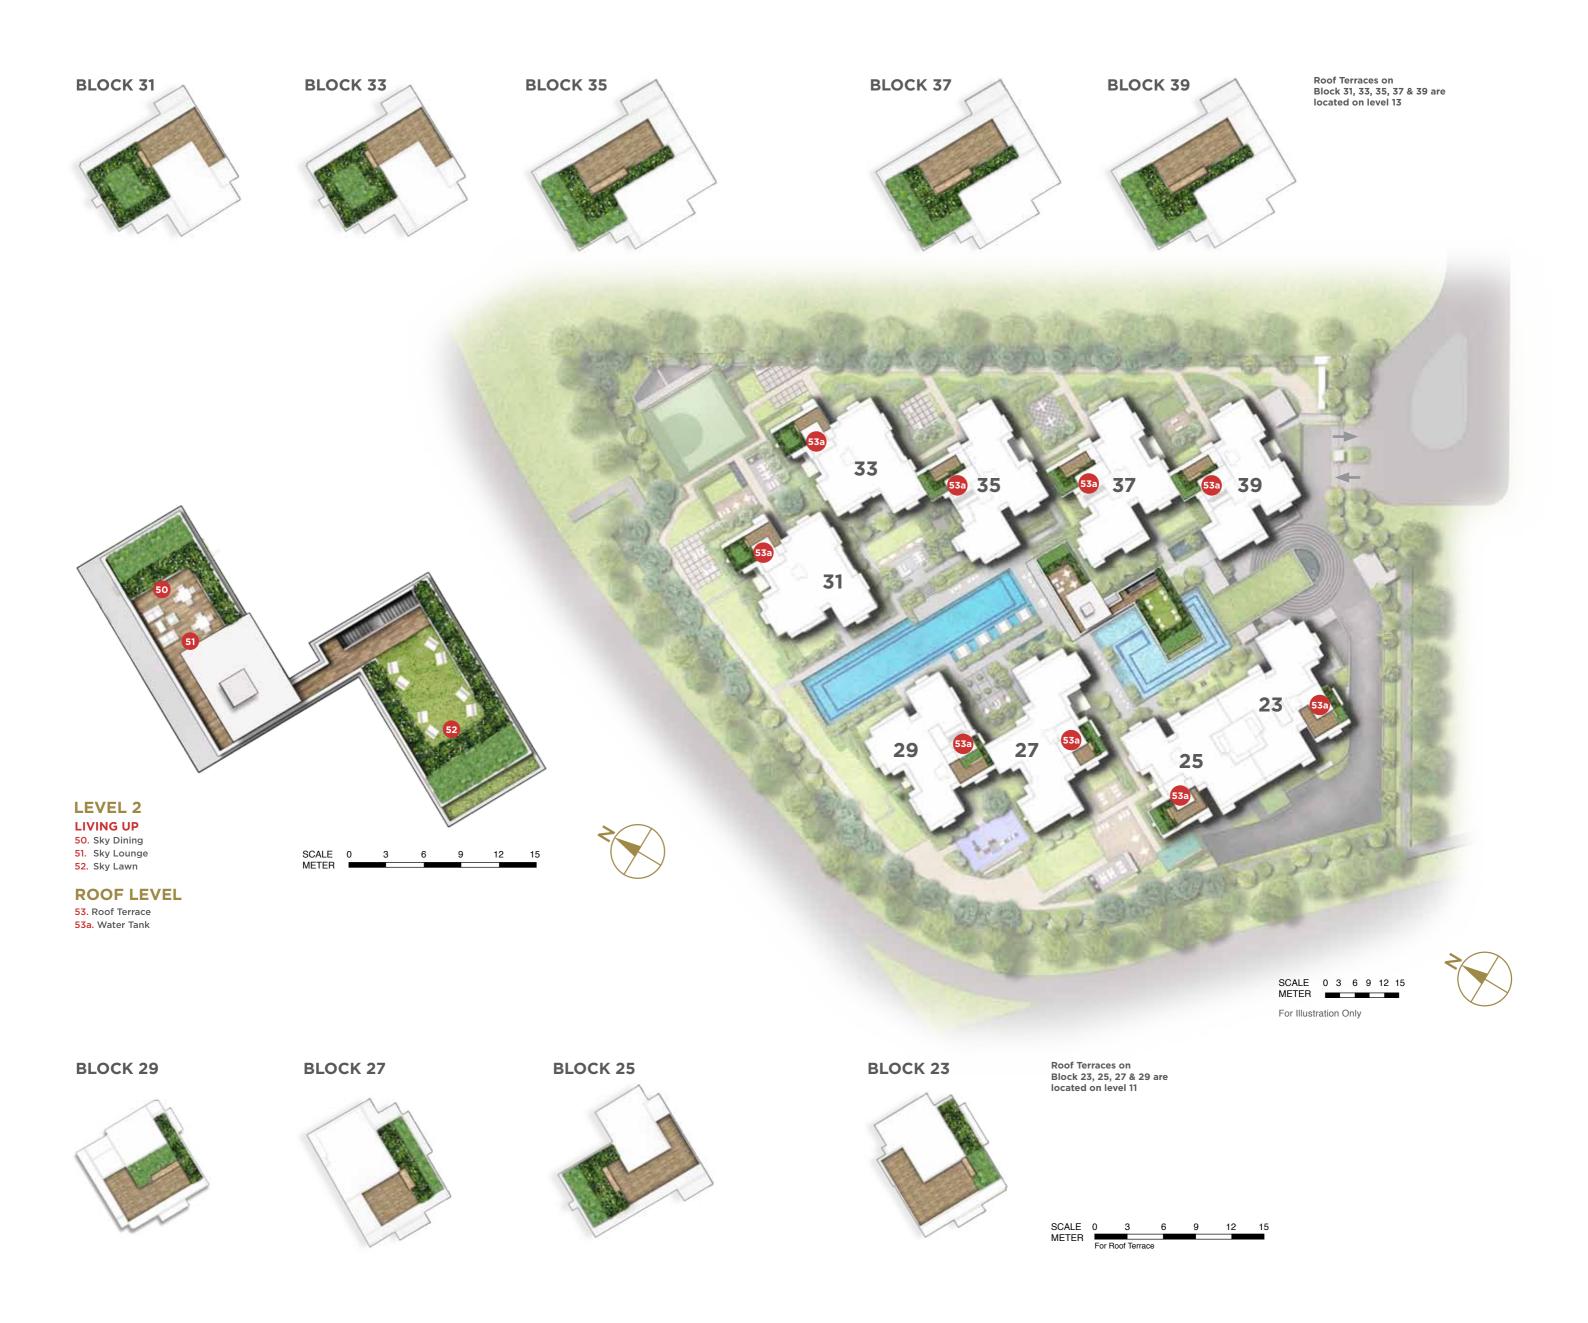

#### SITE/FACILITIES

#### 1ST LEVEL ROYAL FRENCH COURT

- Bonjour 1. Entryway
- 2. Arrival Court
  3. Arrival Water Feature

- 4. Arrival Drop Off
  5. Arrival Waiting Area
  6. Cascading Water Feature

- Jardin d'eau 7. Arrival Spring 8. Family Pool
- 9. Kid Pool
- 10. Jet Pool
- 11. Family Deck
  12. Overflow Water Feature
- 13. Gym Room 14. Changing Room
- 15. Steam Room 16. Reflective Water Feature
- 17. Learning Zone
  18. Entertainment Zone
- 19. Function Room
- 20. Lounge Deck 21. Sun Lounge
- 22. 50m Lap Pool 23. Topiary Walk
- 24. Romance Square 25. Romance Court

- 26. Relaxing Deck
  27. Celebration Pavilion
- 28. Celebration Lawn 29. Garden Walk
- 30. Secret Court 31. Infinity Edge Walk

#### **COUNTRYSIDE GARDENS**

#### Sanctuaire du Jardin 32. Flower Garden

- . Boutique Lawn Garden
- 34. Leisure Deck 35. Green Checker Garden
- 36. Serenity Garden 37. Fragrance Garden
- 38. Green Lounge 39. Botany Walk

#### Jardin du Pavillon

- 40. Dining Pavilion
  41. Alfresco Dining
- 42. Chill Out Lawn 43. Party BBQ Pavilion
- 44. Party Alfresco Dining 45. Party Lawn

- La Santé 46. Half Basketball Court
- 47. Jogging Track48. Children's Playground
- 49. Fitness Corner
- **SERVICES**

#### A. Bicycle Parking Lots

- B. Guardhouse F. Side Gate
- G. Ventilation Shaft

#### 2ND LEVEL LIVING UP

50. Sky Dining 51. Sky Lounge

52. Sky Lawn

**ROOF LEVEL** 53. Roof Terrace 53a. Water Tank

#### **BASEMENT**

**SERVICES** 

- A. Bicycle Parking Lots
- C. Genset
- D. Bin Centre
- E. Electrical Sub-station
- F. Side Gate