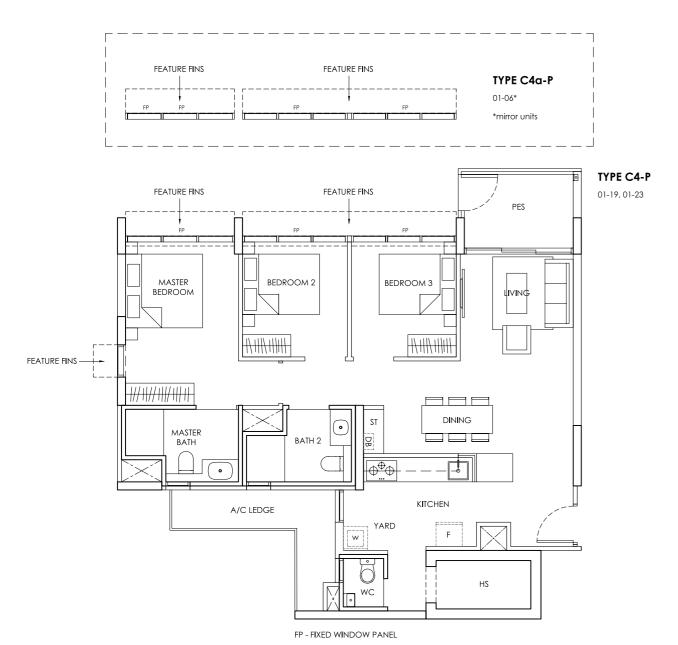

3 Bedroom with PES Area: 97 sqm / 1044 sqft LUXE

Area includes A/C ledge, balcony, PES, Roof Terrace and Void (where applicable). Orientation and facings will differ depending on the unit you are purchasing (please refer to key plan). All plans are not to scale and subject to changes as may be required by relevant authorities. All appliances and furniture shown in the plan are for illustration purpose only and not representation of fact. All floor areas are estimated and subjected to final survey. Legend: F - Fridge DB - Distribution Board ST - Storage space WC - Water Closet W - Washer A/C - Aircon PES - Private Enclosed Space HS - Household Shelter

Area includes A/C ledge, balcony, PES, Roof Terrace and Void (where applicable). Orientation and facings will differ depending on the unit you are purchasing (please refer to key plan). All plans are not to scale and subject to changes as may be required by relevant authorities. All appliances and furniture shown in the plan are for illustration purpose only and not representation of fact. All floor areas are estimated and subjected to final survey. Legend: F - Fridge DB - Distribution Board ST - Storage space WC - Water Closet W - Washer A/C - Aircon PES - Private Enclosed Space HS - Household Shelter

TYPE C4-P, C4a-P

3 Bedroom with PES Area: 97 sqm / 1044 sqft

Area includes A/C ledge, balcony, PES, Roof Terrace and Void (where applicable). Orientation and facings will differ depending on the unit you are purchasing (please refer to key plan). All plans are not to scale and subject to changes as may be required by relevant authorities. All appliances and furniture shown in the plan are for illustration purpose only and not representation of fact. All floor areas are estimated and subjected to final survey. Legend: F - Fridge DB - Distribution Board ST - Storage space WC - Water Closet W - Washer A/C - Aircon PES - Private Enclosed Space HS - Household Shelter