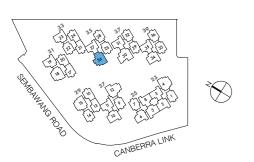

Area includes A/C ledge, balcony, PES, Roof Terrace and Void (where applicable). Orientation and facings will differ depending on the unit you are purchasing (please refer to key plan). All plans are not to scale and subject to changes as may be required by relevant authorities. All appliances and furniture shown in the plan are for illustration purpose only and not representation of fact. All floor areas are estimated and subjected to final survey. Legend: F - Fridge DB - Distribution Board ST - Storage space WC - Water Closet W - Washer A/C - Aircon PES - Private Enclosed Space HS - Household Shelter