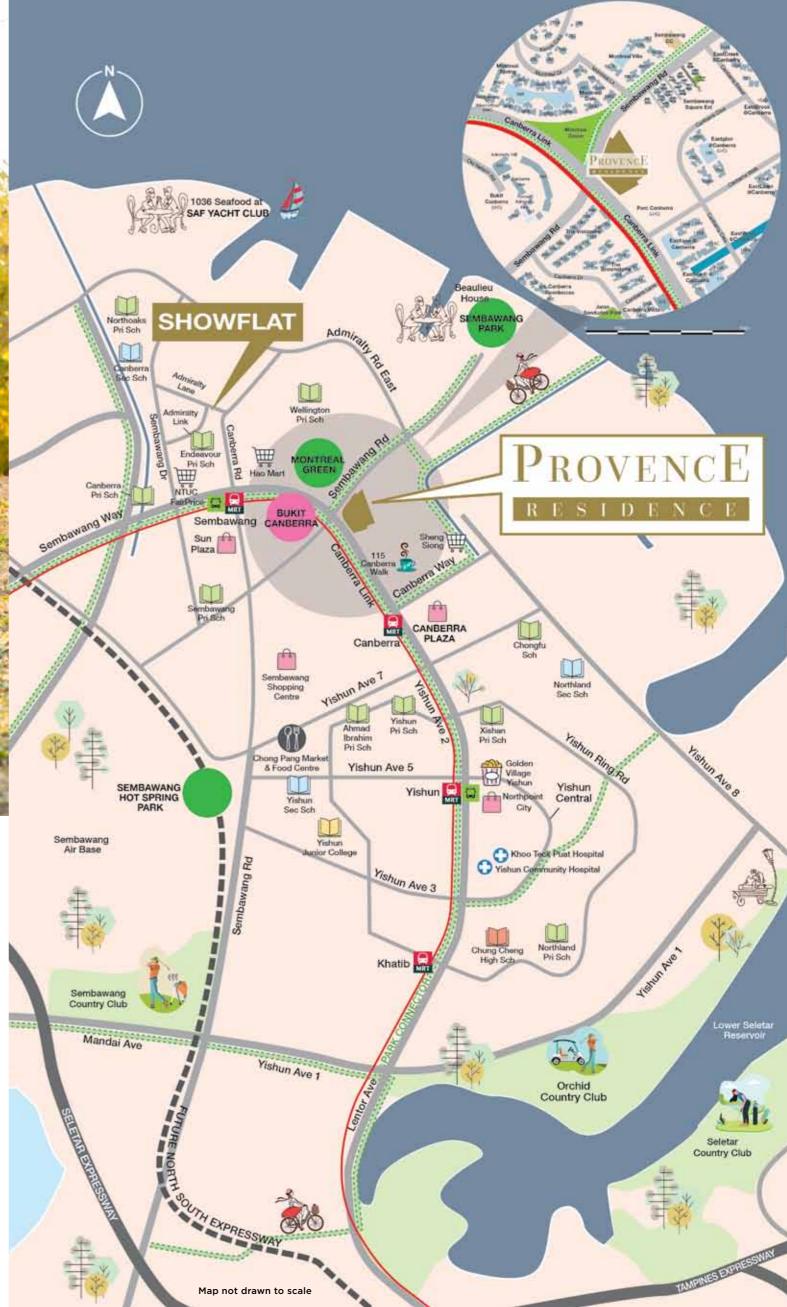

# Thrive in the heart of an exciting, connected region.

Provence Residence is well-connected, with the Canberra MRT just
7-minute walk and the SLE-BKE 12-minute drive away. Everyday conveniences
are within easy reach. Market, malls, food centre, parks are just minutes walk away,
1 MRT stop or a short drive away. In the near future, you can look forward to
enjoying the mega Mandai Wildlife Park and Bukit Canberra. Fast taking shape
along the coast is the North Coast Innovation Corridor envisioned as an exciting
new economic zone where new ideas and innovations converge bringing high
value job opportunities to the region.

## WHICH IS THE NEAREST MRT STATION?

Canberra MRT Station - 7 mins walk
 (Conveniently connected by a footbridge to Canberra Plaza, a 3-storey, 120,000 sqft new generation neighbourhood centre with commercial and communal amenities)

#### Stay close to all the things you love

Just 7-minute walk away and directly connected to Canberra MRT is Canberra Plaza, with 70 shops and restaurants including popular names like BreadTalk, Starbucks, McDonald's, KFC, A&W and Daiso.