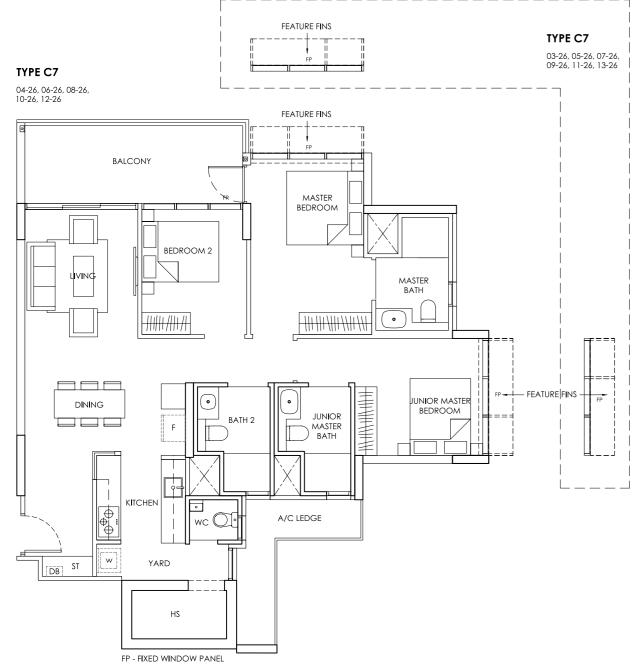

| 35 Canberra Crescent S(756931) |     |           |      |      |  |
|--------------------------------|-----|-----------|------|------|--|
| Unit<br>Floor                  | 25  | 26        | 27   | 28   |  |
| 13                             | C1a | C7        |      | C1   |  |
| 12                             | C1a | C7        | C3   | C1   |  |
| 11                             | C1a | C7        | C3   | C1   |  |
| 10                             | C1a | C7        | C3   | C1   |  |
| 9                              | C1a | C7        | С3   | C1   |  |
| 8                              | C1a | C7        | C3   | C1   |  |
| 7                              | C1a | C7        | C3   | C1   |  |
| 6                              | C1a | C7        | C3   | C1   |  |
| 5                              | C1a | <b>C7</b> | C3   | C1   |  |
| 4                              | C1a | C7        | C3   | C1   |  |
| 3                              | C1a | C7        | C3   | C1   |  |
| 2                              |     |           | C3   | C1   |  |
| 1                              |     |           | С3-Р | C1-P |  |

Area includes A/C ledge, balcony, PES, Roof Terrace and Void (where applicable). Orientation and facings will differ depending on the unit you are purchasing (please refer to key plan). All plans are not to scale and subject to changes as may be required by relevant authorities. All appliances and furniture shown in the plan are for illustration purpose only and not representation of fact. All floor areas are estimated and subjected to final survey. Legend: F - Fridge DB - Distribution Board ST - Storage space WC - Water Closet W - Washer A/C - Aircon PES - Private Enclosed Space HS - Household Shelter