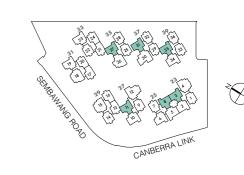

# 23 Canberra Crescent S(757078)

| Unit<br>Floor | 01 | 02 | 03   | 04 |
|---------------|----|----|------|----|
| 11            |    | C5 | С3   | C6 |
| 10            | C1 | C5 | C3   | C6 |
| 9             | C1 | C5 | C3   | C6 |
| 8             | C1 | C5 | C3   | C6 |
| 7             | C1 | C5 | C3   | C6 |
| 6             | C1 | C5 | С3   | C6 |
| 5             | C1 | C5 | C3   | C6 |
| 4             | C1 | C5 | C3   | C6 |
| 3             | C1 | C5 | C3   | C6 |
| 2             | C1 | C5 | C3   | C6 |
| 1             |    |    | С3-Р |    |
|               |    |    |      |    |

25 Canberra Crescent S(757079)

| 9 C1 C5a C3 D1 9 C2a 8 C1 C5a C3 D1 8 C2a 7 C1 C5a C3 D1 7 C2a 6 C1 C5a C3 D1 6 C2a 5 C1 C5a C3 D1 5 C2a 4 C1 C5a C3 D1 4 C2a 3 C1 C5a C3 D1 3 C2a 2 C1 C5a C3 D1 2 C2a                                                                                                                                                                                                                                                                                                | 27 Ca | nberra | Crescer | (080) | 29 Ca | nberr |       |
|------------------------------------------------------------------------------------------------------------------------------------------------------------------------------------------------------------------------------------------------------------------------------------------------------------------------------------------------------------------------------------------------------------------------------------------------------------------------|-------|--------|---------|-------|-------|-------|-------|
| 10     C1     C5a     C3     D1     10     C2a       9     C1     C5a     C3     D1     9     C2a       8     C1     C5a     C3     D1     8     C2a       7     C1     C5a     C3     D1     7     C2a       6     C1     C5a     C3     D1     6     C2a       5     C1     C5a     C3     D1     5     C2a       4     C1     C5a     C3     D1     4     C2a       3     C1     C5a     C3     D1     3     C2a       2     C1     C5a     C3     D1     2     C2a |       | 09     | 10      | 11    | 12    |       | 13    |
| 9 C1 C5a C3 D1 9 C2a  8 C1 C5a C3 D1 8 C2a  7 C1 C5a C3 D1 7 C2a  6 C1 C5a C3 D1 6 C2a  5 C1 C5a C3 D1 5 C2a  4 C1 C5a C3 D1 4 C2a  3 C1 C5a C3 D1 3 C2a  2 C1 C5a C3 D1 2 C2a                                                                                                                                                                                                                                                                                         | 11    |        | C5a     | С3    | D1    | 11    |       |
| 8 C1 C5a C3 D1 8 C2a  7 C1 C5a C3 D1 7 C2a  6 C1 C5a C3 D1 6 C2a  5 C1 C5a C3 D1 5 C2a  4 C1 C5a C3 D1 4 C2a  3 C1 C5a C3 D1 3 C2a  2 C1 C5a C3 D1 2 C2a                                                                                                                                                                                                                                                                                                               | 10    | C1     | C5a     | C3    | D1    | 10    | C2a   |
| 7 C1 C5a C3 D1 7 C2a 6 C1 C5a C3 D1 6 C2a 5 C1 C5a C3 D1 5 C2a 4 C1 C5a C3 D1 4 C2a 3 C1 C5a C3 D1 3 C2a 2 C1 C5a C3 D1 2 C2a                                                                                                                                                                                                                                                                                                                                          | 9     | C1     | C5a     | C3    | D1    | 9     | C2a   |
| 6 C1 C5a C3 D1 6 C2a 5 C1 C5a C3 D1 5 C2a 4 C1 C5a C3 D1 4 C2a 3 C1 C5a C3 D1 3 C2a 2 C1 C5a C3 D1 2 C2a                                                                                                                                                                                                                                                                                                                                                               | 8     | C1     | C5a     | C3    | D1    | 8     | C2a   |
| 5 C1 C5a C3 D1 5 C2a  4 C1 C5a C3 D1 4 C2a  3 C1 C5a C3 D1 3 C2a  2 C1 C5a C3 D1 2 C2a                                                                                                                                                                                                                                                                                                                                                                                 | 7     | C1     | C5a     | C3    | D1    | 7     | C2a   |
| 4 C1 C5a C3 D1 4 C2a 3 C1 C5a C3 D1 3 C2a 2 C1 C5a C3 D1 2 C2a                                                                                                                                                                                                                                                                                                                                                                                                         | 6     | C1     | C5a     | C3    | D1    | 6     | C2a   |
| 3 C1 C5a C3 D1 3 C2a<br>2 C1 C5a C3 D1 2 C2a                                                                                                                                                                                                                                                                                                                                                                                                                           | 5     | C1     | C5a     | C3    | D1    | 5     | C2a   |
| 2 C1 C5a C3 D1 2 C2                                                                                                                                                                                                                                                                                                                                                                                                                                                    | 4     | C1     | C5a     | С3    | D1    | 4     | C2a   |
|                                                                                                                                                                                                                                                                                                                                                                                                                                                                        | 3     | C1     | C5a     | С3    | D1    | 3     | C2a   |
| 1 C1-P C5a-P C3-P D1-P 1 C2a-                                                                                                                                                                                                                                                                                                                                                                                                                                          | 2     | C1     | C5a     | С3    | D1    | 2     | C2a   |
|                                                                                                                                                                                                                                                                                                                                                                                                                                                                        | 1     | C1-P   | C5a-P   | С3-Р  | D1-P  | 1     | C2a-F |
|                                                                                                                                                                                                                                                                                                                                                                                                                                                                        |       |        |         |       |       |       |       |