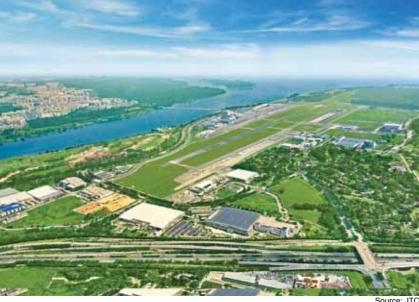

# A DYNAMIC GROWTH REGION WITH ABUNDANT OPPORTUNITIES

# Thrive in the heart of an exciting, connected region.

Provence Residence is well-connected, with the Canberra MRT just
7-minute walk and the SLE-BKE 12-minute drive away. Everyday conveniences
are within easy reach. Market, malls, food centre, parks are just minutes walk away,
1 MRT stop or a short drive away. In the near future, you can look forward to
enjoying the mega Mandai Wildlife Park and Bukit Canberra. Fast taking shape
along the coast is the North Coast Innovation Corridor envisioned as an exciting
new economic zone where new ideas and innovations converge bringing high
value job opportunities to the region.

### Future Ready North Coast Innovation Corridor

The North Coast Innovation Corridor is envisioned as an exciting new economic zone where new ideas and innovations converge, bringing high value job opportunities to the region. This corridor covers Woodlands Regional Centre and stretches across the redeveloped Sembawang Shipyard to the future Seletar Regional Centre and Punggol Digital District. Provence Residence is well positioned to benefit from the abundant opportunities from this fast-growing corridor.