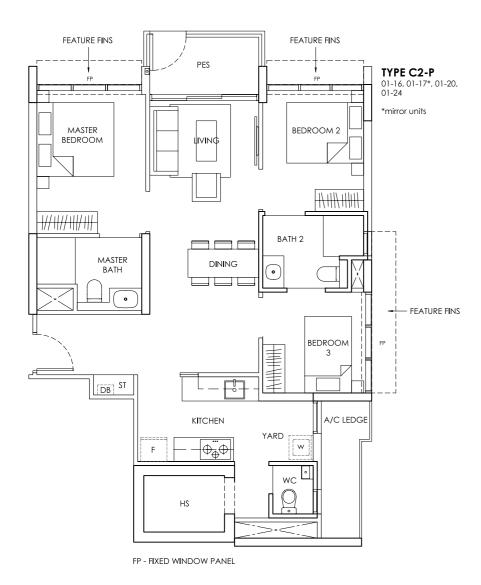

3 Bedroom with PES Area: 82 sqm / 883 sqft

FP - FIXED WINDOW PANEL

FEATURE FINS

TYPE

3 Bedroom

Area: 82 sqm / 883 sqft

FEATURE FINS

CHIC

TYPE C1

03-01, 05-01, 07-01, 09-01

03-07, 05-07, 07-07, 09-07, 11-07

TYPE

3 Bedroom Area: 82 sqm / 883 sqft TYPE

3 Bedroom Area: 82 sqm / 883 sqft

TYPE

3 Bedroom with PES Area: 86 sqm / 926 sqft

Area includes A/C ledge, balcony, PES, Roof Terrace and Void (where applicable). Orientation and facings will differ depending on the unit you are purchasing (please refer to key plan). All plans are not to scale and subject to changes as may be required by relevant authorities. All appliances and furniture shown in the plan are for illustration purpose only and not representation of fact. All floor areas are estimated and subjected to final survey. Legend: F - Fridge DB - Distribution Board ST - Storage space WC - Water Closet W - Washer A/C - Aircon PES - Private Enclosed Space HS - Household Shelter