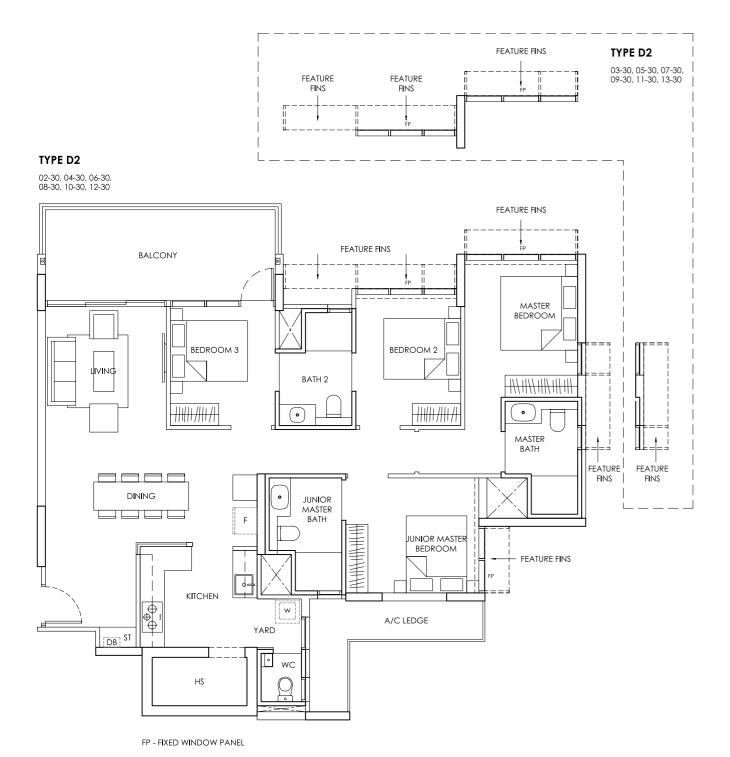

D2-F

GRANDE

4 Bedroom with PES Area: 130 sqm / 1399 sqft

4 Bedroom

Area: 130 sqm / 1399 sqft

Area includes A/C ledge, balcony, PES, Roof Terrace and Void (where applicable). Orientation and facings will differ depending on the unit you are purchasing (please refer to key plan). All plans are not to scale and subject to changes as may be required by relevant authorities. All appliances and furniture shown in the plan are for illustration purpose only and not representation of fact. All floor areas are estimated and subjected to final survey. Legend: F - Fridge DB - Distribution Board ST - Storage space WC - Water Closet W - Washer A/C - Aircon PES - Private Enclosed Space HS - Household Shelter

#### TYPE D2-P

FP - FIXED WINDOW PANEL

# D2

4 Bedroom Area: 130 sqm / 1399 sqft

0 1m 2m 5

Area includes A/C ledge, balcony, PES, Roof Terrace and Void (where applicable). Orientation and facings will differ depending on the unit you are purchasing (please refer to key plan). All plans are not to scale and subject to changes as may be required by relevant authorities. All appliances and furniture shown in the plan are for illustration purpose only and not representation of fact. All floor areas are estimated and subjected to final survey. Legend: F - Fridge DB - Distribution Board ST - Storage space WC - Water Closet W - Washer A/C - Aircon PES - Private Enclosed Space HS - Household Shelter

Area includes A/C ledge, balcony, PES, Roof Terrace and Void (where applicable). Orientation and facings will differ depending on the unit you are purchasing (please refer to key plan). All plans are not to scale and subject to changes as may be required by relevant authorities. All appliances and furniture shown in the plan are for illustration purpose only and not representation of fact. All floor areas are estimated and subjected to final survey. Legend: F - Fridge DB - Distribution Board ST - Storage space WC - Water Closet W - Washer A/C - Aircon PES - Private Enclosed Space HS - Household Shelter