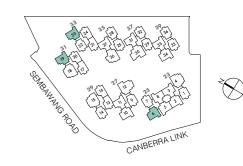

# UNIT **DISTRIBUTION CHART**

# 23 Canberra Crescent S(757078)

| Unit<br>Floor | 01 | 02 | 03   | 04 |
|---------------|----|----|------|----|
| 11            |    | C5 | С3   | C6 |
| 10            | C1 | C5 | C3   | C6 |
| 9             | C1 | C5 | C3   | C6 |
| 8             | C1 | C5 | C3   | C6 |
| 7             | C1 | C5 | C3   | C6 |
| 6             | C1 | C5 | С3   | C6 |
| 5             | C1 | C5 | C3   | C6 |
| 4             | C1 | C5 | C3   | C6 |
| 3             | C1 | C5 | C3   | C6 |
| 2             | C1 | C5 | C3   | C6 |
| 1             |    |    | С3-Р |    |
|               |    |    |      |    |