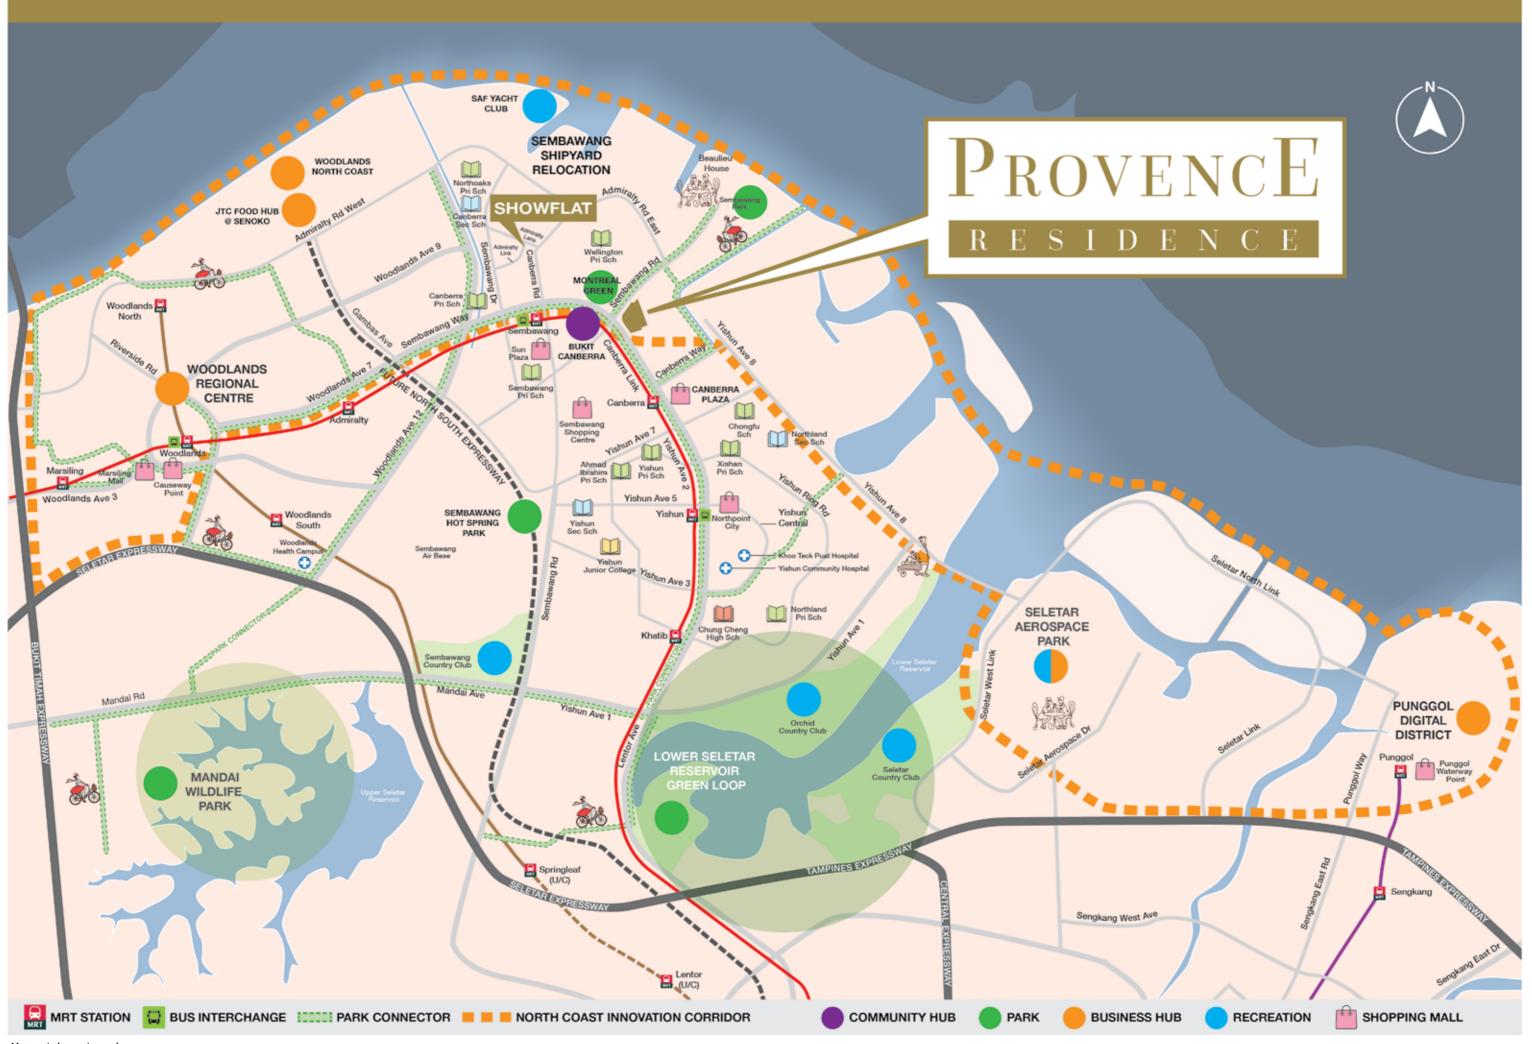

# A DYNAMIC GROWTH REGION WITH ABUNDANT OPPORTUNITIES

# Thrive in the heart of an exciting, connected region.

Provence Residence is well-connected, with the Canberra MRT just
7-minute walk and the SLE-BKE 12-minute drive away. Everyday conveniences
are within easy reach. Market, malls, food centre, parks are just minutes walk away,
1 MRT stop or a short drive away. In the near future, you can look forward to
enjoying the mega Mandai Wildlife Park and Bukit Canberra. Fast taking shape
along the coast is the North Coast Innovation Corridor envisioned as an exciting
new economic zone where new ideas and innovations converge bringing high
value job opportunities to the region.

### Future Ready North Coast Innovation Corridor

The North Coast Innovation Corridor is envisioned as an exciting new economic zone where new ideas and innovations converge, bringing high value job opportunities to the region. This corridor covers Woodlands Regional Centre and stretches across the redeveloped Sembawang Shipyard to the future Seletar Regional Centre and Punggol Digital District. Provence Residence is well positioned to benefit from the abundant opportunities from this fast-growing corridor.

#### WOODLANDS **REGIONAL CENTRE**

This will eventually become the largest economic hub in Singapore's northern region. Over the next 15 years, new spaces for business, industry, research & development and learning & innovation will be introduced to Woodlands Regional Centre. Connected to key locations in Singapore and Johor Bahru, it will serve as the strategic centre for the Northern Agri-tech and Food Corridor.

The JTC Food Hub @ Senoko Food Zone clusters SMEs from the food sector in a seven storey hub. This supports Singapore's food industry and provides local

#### **NORTH COAST**

**WOODLANDS** 

Situated at the waterfront, the upcoming Woodlands North Coast precinct will be a vibrant mixed-use precinct that will connect people, places and business. Flexible industrial spaces designed by JTC will allow for businesses to easily pursue both knowledgeintensive activities and light manufacturing operations.

#### **SELETAR AEROSPACE PARK**

JTC's Seletar Aerospace Park supports Singapore's vision to become a global aviation hub. Opening job opportunities in the region, it is home to a vibrant aerospace industry cluster of over 60 MNCs and local aerospace enterprises. A new lifestyle enclave, The Oval, has also grown organically from old colonial houses, with restaurants, shops, spas, and the occasional bazaars and carnivals thriving in the Park.

#### **SEMBAWANG SHIPYARD RELOCATION**

When Sembawang Shipyard ceases operations in the future, the site has the potential to be transformed into an exciting new mixed use waterfront precinct. With its rich maritime history and unique coastal profile, the shipyard areas presents opportunities for new activated waterfront spaces for public to enjoy.

#### **PUNGGOL DIGITAL DISTRICT**

Developed by JTC, Punggol Digital District will be Singapore's first truly smart district, housing the key growth industries of the digital economy like cyber security and digital technology. It is envisioned to be a green community playground, a vibrant economic & learning hub and pilot enterprise district, with shared spaces between industrial and academic enterprises.