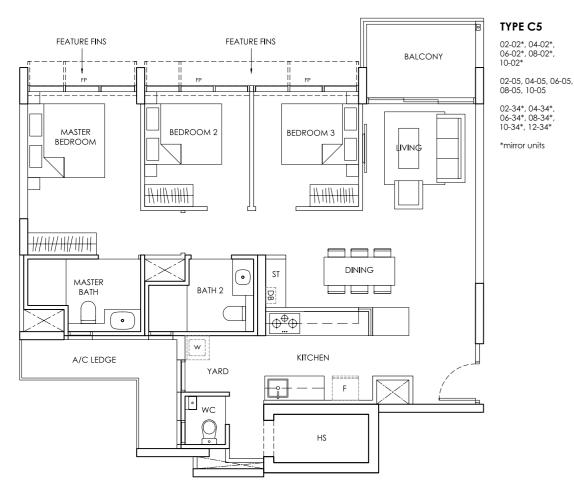

3 Bedroom

C5a-P

Area: 99 sqm / 1066 sqft

FP - FIXED WINDOW PANEL

#### TYPE C5a-P

01-10

FP - FIXED WINDOW PANEL

Area includes A/C ledge, balcony, PES, Roof Terrace and Void (where applicable). Orientation and facings will differ depending on the unit you are purchasing (please refer to key plan). All plans are not to scale and subject to changes as may be required by relevant authorities. All appliances and furniture shown in the plan are for illustration purpose only and not representation of fact. All floor areas are estimated and subjected to final survey. Legend: F - Fridge DB - Distribution Board ST - Storage space WC - Water Closet W - Washer A/C - Aircon PES - Private Enclosed Space HS - Household Shelter

3 Bedroom

Area: 99 sqm / 1066 sqft

3 Bedroom with PES Area: 116 sqm / 1249 sqft

#### TYPE C5a

FP - FIXED WINDOW PANEL

FP - FIXED WINDOW PANEL

ELITE

FP - FIXED WINDOW PANEL

GRANDE

Area includes A/C ledge, balcony, PES, Roof Terrace and Void (where applicable). Orientation and facings will differ depending on the unit you are purchasing (please refer to key plan). All plans are not to scale and subject to changes as may be required by relevant authorities. All appliances and furniture shown in the plan are for illustration purpose only and not representation of fact. All floor areas are estimated and subjected to final survey. Legend: F - Fridge DB - Distribution Board ST - Storage space WC - Water Closet W - Washer A/C - Aircon PES - Private Enclosed Space HS - Household Shelter

Area includes A/C ledge, balcony, PES, Roof Terrace and Void (where applicable). Orientation and facings will differ depending on the unit you are purchasing (please refer to key plan). All plans are not to scale and subject to changes as may be required by relevant authorities. All appliances and furniture shown in the plan are for illustration purpose only and not representation of fact. All floor areas are estimated and subjected to final survey. Legend: F - Fridge DB - Distribution Board ST - Storage space WC - Water Closet W - Washer A/C - Aircon PES - Private Enclosed Space HS - Household Shelter