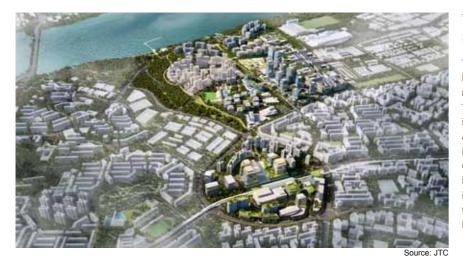

### Future Ready North Coast Innovation Corridor

The North Coast Innovation Corridor is envisioned as an exciting new economic zone where new ideas and innovations converge, bringing high value job opportunities to the region. This corridor covers Woodlands Regional Centre and stretches across the redeveloped Sembawang Shipyard to the future Seletar Regional Centre and Punggol Digital District. Provence Residence is well positioned to benefit from the abundant opportunities from this fast-growing corridor.