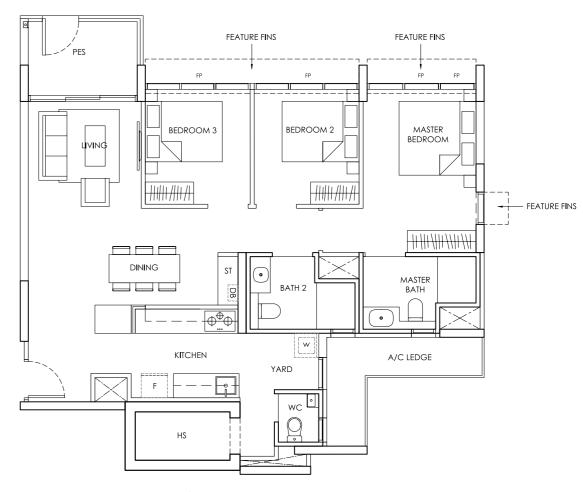

3 Bedroom with PES Area: 82 sqm / 883 sqft

FP - FIXED WINDOW PANEL

FEATURE FINS

TYPE

3 Bedroom

Area: 82 sqm / 883 sqft

FEATURE FINS

CHIC

TYPE C1

03-01, 05-01, 07-01, 09-01

03-07, 05-07, 07-07, 09-07, 11-07

TYPE

3 Bedroom Area: 82 sqm / 883 sqft TYPE

3 Bedroom Area: 82 sqm / 883 sqft

TYPE

3 Bedroom with PES Area: 86 sqm / 926 sqft