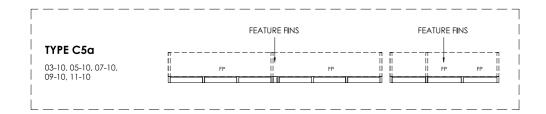

3 Bedroom

C5a-P

Area: 99 sqm / 1066 sqft

FP - FIXED WINDOW PANEL

#### TYPE C5a-P

01-10

FP - FIXED WINDOW PANEL

Area includes A/C ledge, balcony, PES, Roof Terrace and Void (where applicable). Orientation and facings will differ depending on the unit you are purchasing (please refer to key plan). All plans are not to scale and subject to changes as may be required by relevant authorities. All appliances and furniture shown in the plan are for illustration purpose only and not representation of fact. All floor areas are estimated and subjected to final survey. Legend: F - Fridge DB - Distribution Board ST - Storage space WC - Water Closet W - Washer A/C - Aircon PES - Private Enclosed Space HS - Household Shelter

3 Bedroom

Area: 99 sqm / 1066 sqft

3 Bedroom with PES Area: 116 sqm / 1249 sqft