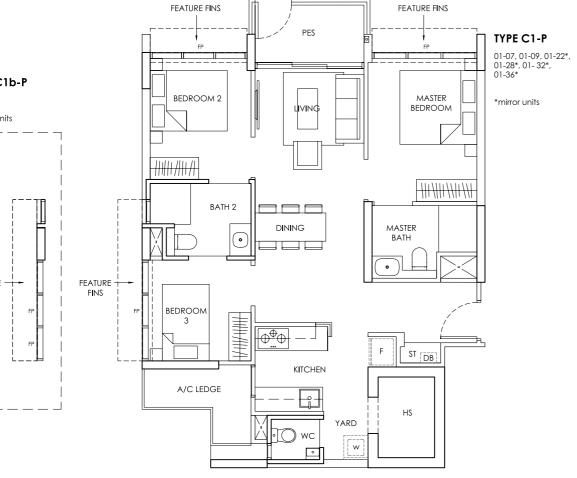

TYPE C1

03-01, 05-01, 07-01, 09-01

03-07, 05-07, 07-07, 09-07, 11-07

TYPE

3 Bedroom Area: 82 sqm / 883 sqft TYPE

3 Bedroom Area: 82 sqm / 883 sqft

TYPE

3 Bedroom with PES Area: 86 sqm / 926 sqft

Area includes A/C ledge, balcony, PES, Roof Terrace and Void (where applicable). Orientation and facings will differ depending on the unit you are purchasing (please refer to key plan). All plans are not to scale and subject to changes as may be required by relevant authorities. All appliances and furniture shown in the plan are for illustration purpose only and not representation of fact. All floor areas are estimated and subjected to final survey. Legend: F - Fridge DB - Distribution Board ST - Storage space WC - Water Closet W - Washer A/C - Aircon PES - Private Enclosed Space HS - Household Shelter