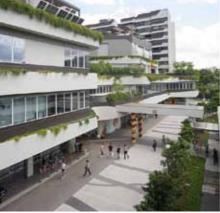

## Live Inspired **Bukit Canberra**

Combining sports facilities with nature, Bukit Canberra will cover an area of about 20 football fields. Here is what you can enjoy as the hub opens progressively from 2021. Bukit Canberra features - The largest gym in Singapore; Indoor & outdoor swimming pools;

A 500-seat indoor sports hall; 3 kilometers of outdoor running trails; 'Food Forest' and 'Fruit Orchard'; A community garden; Hawker Centre; and Polyclinic.