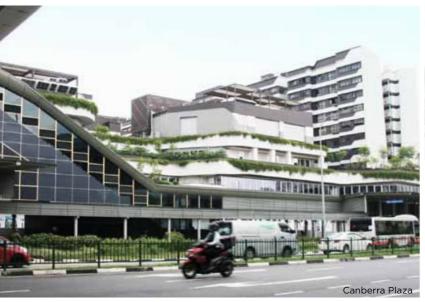

## WHICH IS THE NEAREST MRT STATION?

Canberra MRT Station - 7 mins walk
 (Conveniently connected by a footbridge to Canberra Plaza, a 3-storey, 120,000 sqft new generation neighbourhood centre with commercial and communal amenities)

## WHICH ARE THE NEARBY SHOPPING MALLS?

- Sembawang Shopping Centre 4 mins drive
- Sun Plaza 5 mins drive

Canberra Plaza - **7 mins walk** 

#### Stay close to all the things you love

Just 7-minute walk away and directly connected to Canberra MRT is Canberra Plaza, with 70 shops and restaurants including popular names like BreadTalk, Starbucks, McDonald's, KFC, A&W and Daiso.