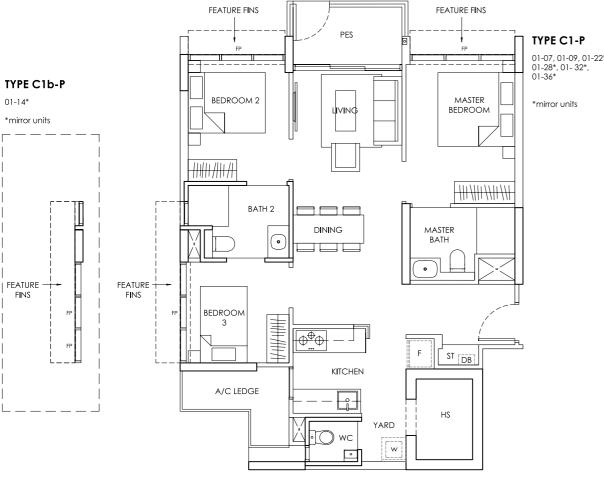

TYPE C1

03-01, 05-01, 07-01, 09-01

03-07, 05-07, 07-07, 09-07, 11-07

TYPE

3 Bedroom Area: 82 sqm / 883 sqft TYPE

3 Bedroom Area: 82 sqm / 883 sqft

TYPE

3 Bedroom with PES Area: 86 sqm / 926 sqft

Area includes A/C ledge, balcony, PES, Roof Terrace and Void (where applicable). Orientation and facings will differ depending on the unit you are purchasing (please refer to key plan). All plans are not to scale and subject to changes as may be required by relevant authorities. All appliances and furniture shown in the plan are for illustration purpose only and not representation of fact. All floor areas are estimated and subjected to final survey. Legend: F - Fridge DB - Distribution Board ST - Storage space WC - Water Closet W - Washer A/C - Aircon PES - Private Enclosed Space HS - Household Shelter