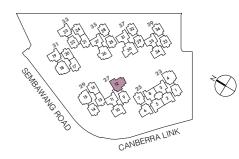

Area includes A/C ledge, balcony, PES, Roof Terrace and Void (where applicable). Orientation and facings will differ depending on the unit you are purchasing (please refer to key plan). All plans are not to scale and subject to changes as may be required by relevant authorities. All appliances and furniture shown in the plan are for illustration purpose only and not representation of fact. All floor areas are estimated and subjected to final survey. Legend: F - Fridge DB - Distribution Board ST - Storage space WC - Water Closet W - Washer A/C - Aircon PES - Private Enclosed Space HS - Household Shelter