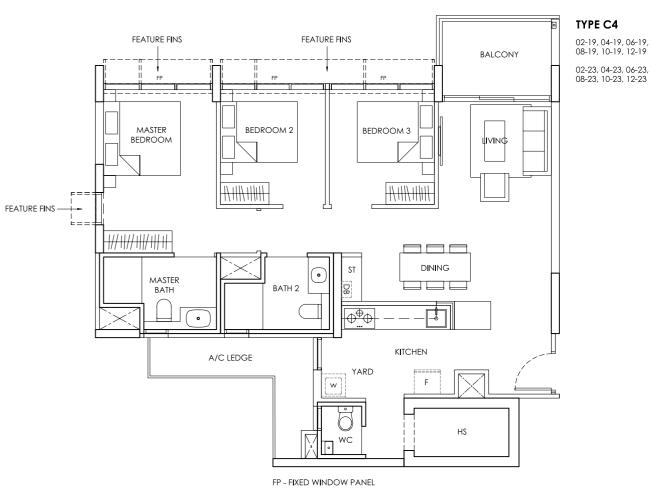

| 31 Canberra Crescent S(756929) |      |      |      |      |  |
|--------------------------------|------|------|------|------|--|
| Unit<br>Floor                  | 17   | 18   | 19   | 20   |  |
| 13                             | C2   | C6   |      | C2   |  |
| 12                             | C2   | C6   | C4   | C2   |  |
| 11                             | C2   | C6   | C4   | C2   |  |
| 10                             | C2   | C6   | C4   | C2   |  |
| 9                              | C2   | C6   | C4   | C2   |  |
| 8                              | C2   | C6   | C4   | C2   |  |
| 7                              | C2   | C6   | C4   | C2   |  |
| 6                              | C2   | C6   | C4   | C2   |  |
| 5                              | C2   | C6   | C4   | C2   |  |
| 4                              | C2   | C6   | C4   | C2   |  |
| 3                              | C2   | C6   | C4   | C2   |  |
| 2                              | C2   | C6   | C4   | C2   |  |
| 1                              | C2-P | С6-Р | C4-P | C2-P |  |

Area includes A/C ledge, balcony, PES, Roof Terrace and Void (where applicable). Orientation and facings will differ depending on the unit you are purchasing (please refer to key plan). All plans are not to scale and subject to changes as may be required by relevant authorities. All appliances and furniture shown in the plan are for illustration purpose only and not representation of fact. All floor areas are estimated and subjected to final survey. Legend: F - Fridge DB - Distribution Board ST - Storage space WC - Water Closet W - Washer A/C - Aircon PES - Private Enclosed Space HS - Household Shelter