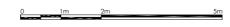

3 Bedroom with PES Area: 82 sqm / 883 sqft

FP - FIXED WINDOW PANEL

FEATURE FINS

TYPE

3 Bedroom

Area: 82 sqm / 883 sqft

FEATURE FINS

CHIC

TYPE C1

03-01, 05-01, 07-01, 09-01

03-07, 05-07, 07-07, 09-07, 11-07

TYPE

3 Bedroom Area: 82 sqm / 883 sqft TYPE

3 Bedroom Area: 82 sqm / 883 sqft

TYPE

3 Bedroom with PES Area: 86 sqm / 926 sqft

Area includes A/C ledge, balcony, PES, Roof Terrace and Void (where applicable). Orientation and facings will differ depending on the unit you are purchasing (please refer to key plan). All plans are not to scale and subject to changes as may be required by relevant authorities. All appliances and furniture shown in the plan are for illustration purpose only and not representation of fact. All floor areas are estimated and subjected to final survey. Legend: F - Fridge DB - Distribution Board ST - Storage space WC - Water Closet W - Washer A/C - Aircon PES - Private Enclosed Space HS - Household Shelter