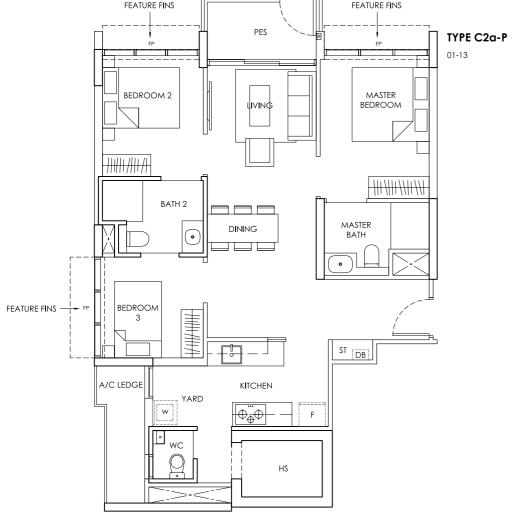

TYPE C1

03-01, 05-01, 07-01, 09-01

03-07, 05-07, 07-07, 09-07, 11-07

TYPE

3 Bedroom Area: 82 sqm / 883 sqft TYPE

3 Bedroom Area: 82 sqm / 883 sqft

TYPE

3 Bedroom with PES Area: 86 sqm / 926 sqft

Area: 86 sqm / 926 sqft

TYPE

3 Bedroom

3 Bedroom with PES Area: 86 sqm / 926 sqft

3 Bedroom Area: 86 sqm / 926 sqft

FP - FIXED WINDOW PANEL

TYPE C2a 03-13, 05-13, 07-13, 09-13

03-21, 05-21, 07-21, 09-21, 11-21, 13-21