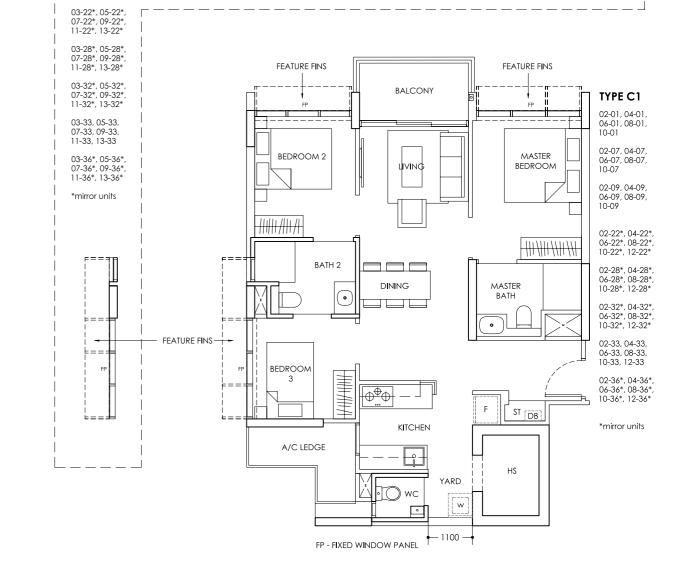

3 Bedroom with PES Area: 82 sqm / 883 sqft

FP - FIXED WINDOW PANEL

FEATURE FINS

TYPE

3 Bedroom

Area: 82 sqm / 883 sqft

FEATURE FINS

CHIC

TYPE C1

03-01, 05-01, 07-01, 09-01

03-07, 05-07, 07-07, 09-07, 11-07

TYPE

3 Bedroom Area: 82 sqm / 883 sqft TYPE

3 Bedroom Area: 82 sqm / 883 sqft

TYPE

3 Bedroom with PES Area: 86 sqm / 926 sqft

Area includes A/C ledge, balcony, PES, Roof Terrace and Void (where applicable). Orientation and facings will differ depending on the unit you are purchasing (please refer to key plan). All plans are not to scale and subject to changes as may be required by relevant authorities. All appliances and furniture shown in the plan are for illustration purpose only and not representation of fact. All floor areas are estimated and subjected to final survey. Legend: F - Fridge DB - Distribution Board ST - Storage space WC - Water Closet W - Washer A/C - Aircon PES - Private Enclosed Space HS - Household Shelter