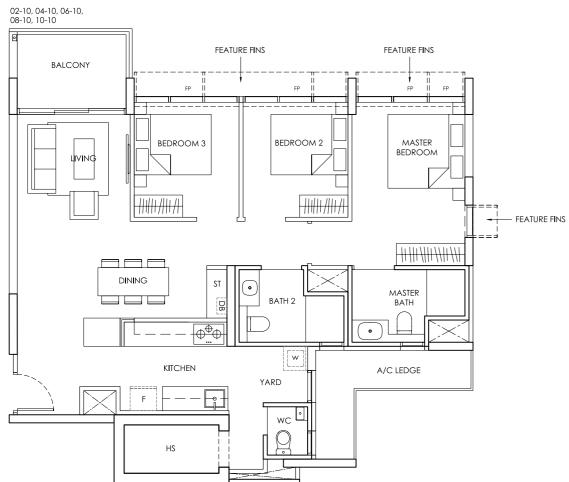

3 Bedroom

C5a-P

Area: 99 sqm / 1066 sqft

FP - FIXED WINDOW PANEL

3 Bedroom

Area: 99 sqm / 1066 sqft

3 Bedroom with PES Area: 116 sqm / 1249 sqft

Area includes A/C ledge, balcony, PES, Roof Terrace and Void (where applicable). Orientation and facings will differ depending on the unit you are purchasing (please refer to key plan). All plans are not to scale and subject to changes as may be required by relevant authorities. All appliances and furniture shown in the plan are for illustration purpose only and not representation of fact. All floor areas are estimated and subjected to final survey. Legend: F - Fridge DB - Distribution Board ST - Storage space WC - Water Closet W - Washer A/C - Aircon PES - Private Enclosed Space HS - Household Shelter