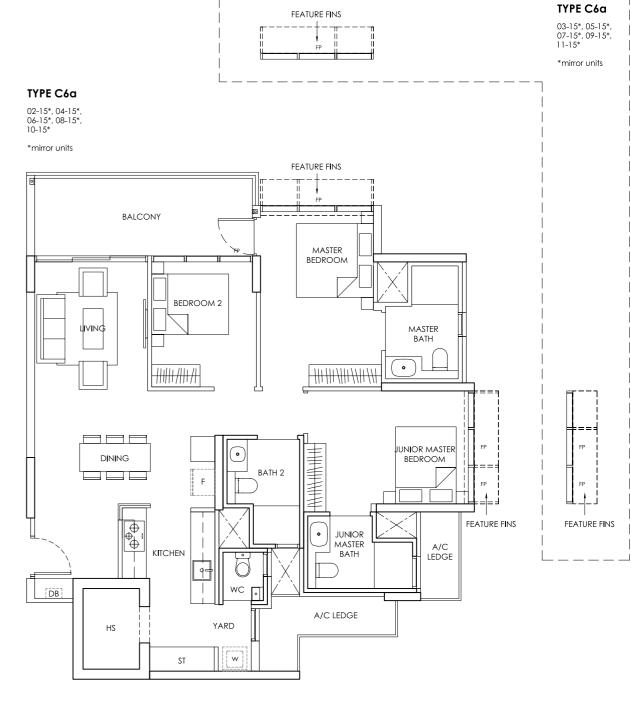

| 29 Canberra Crescent S(757081) |       |       |       |      |
|--------------------------------|-------|-------|-------|------|
| Unit<br>Floor                  | 13    | 14    | 15    | 16   |
| 11                             |       | C1b   | C6a   | C2   |
| 10                             | C2a   | C1b   | C6a   | C2   |
| 9                              | C2a   | C1b   | C6a   | C2   |
| 8                              | C2a   | C1b   | C6a   | C2   |
| 7                              | C2a   | C1b   | C6a   | C2   |
| 6                              | C2a   | C1b   | C6a   | C2   |
| 5                              | C2a   | C1b   | C6a   | C2   |
| 4                              | C2a   | C1b   | C6a   | C2   |
| 3                              | C2a   | C1b   | C6a   | C2   |
| 2                              | C2a   | C1b   | C6a   | C2   |
| 1                              | C2a-P | C1b-P | C6a-P | C2-P |
|                                |       |       |       |      |

Area includes A/C ledge, balcony, PES, Roof Terrace and Void (where applicable). Orientation and facings will differ depending on the unit you are purchasing (please refer to key plan). All plans are not to scale and subject to changes as may be required by relevant authorities. All appliances and furniture shown in the plan are for illustration purpose only and not representation of fact. All floor areas are estimated and subjected to final survey. Legend: F - Fridge DB - Distribution Board ST - Storage space WC - Water Closet W - Washer A/C - Aircon PES - Private Enclosed Space HS - Household Shelter