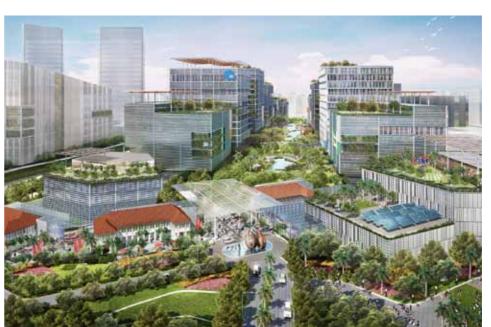

#### Stay close to all the things you love

Just 7-minute walk away and directly connected to Canberra MRT is Canberra Plaza, with 70 shops and restaurants including popular names like BreadTalk, Starbucks, McDonald's, KFC, A&W and Daiso.