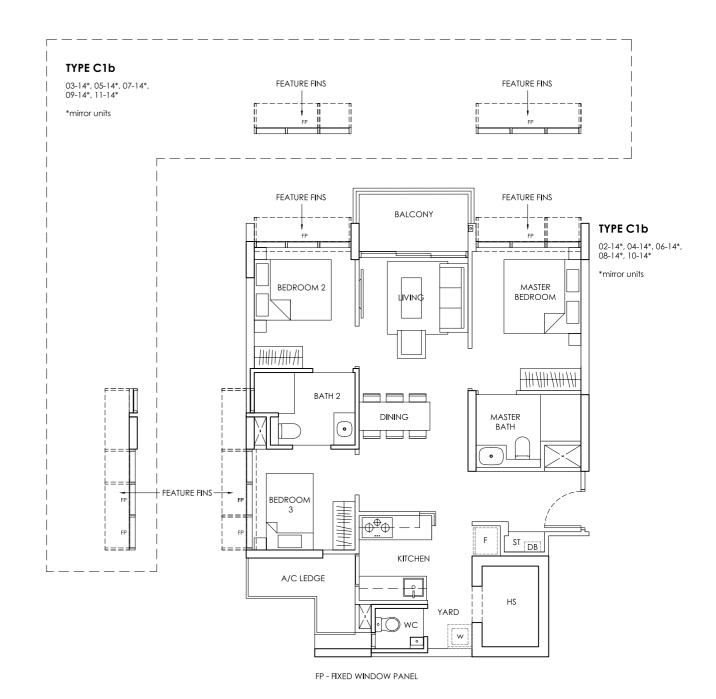

Area includes A/C ledge, balcony, PES, Roof Terrace and Void (where applicable). Orientation and facings will differ depending on the unit you are purchasing (please refer to key plan). All plans are not to scale and subject to changes as may be required by relevant authorities. All appliances and furniture shown in the plan are for illustration purpose only and not representation of fact. All floor areas are estimated and subjected to final survey. Legend: F - Fridge DB - Distribution Board ST - Storage space WC - Water Closet W - Washer A/C - Aircon PES - Private Enclosed Space HS - Household Shelter